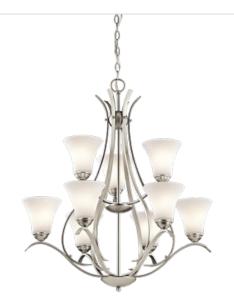

## Keiran Collection

Keiran 9 Light 2 Tier Chandelier - Brushed Nickel 43506NI (Brushed Nickel)

Product Description: You'll love how this 9 Light 2 Tier chandelier from the Keiran™ Collection blends traditional and soft touches to create a stylish look all its own. The smooth curves of the simple lines seem to caress the Satin etched glass as it holds it aloft. The perfect addition to any décor. Available Finishes NI OZ

## **Technical Information**

| Weight:            | 20.27 LBS          |
|--------------------|--------------------|
| Chain Length:      | 72"                |
| Safety Rated:      | Dry                |
| Base Backplate:    | 5.00 DIA           |
| Overall Height:    | 108"               |
| Collection:        | Keiran Collection  |
| Width:             | 29"                |
| Height:            | 33.25"             |
| Lamp Included:     | Not Included       |
| Lead Wire Length:  | 19"                |
| Glass Description: | Satin Etched White |
| CFL Bulb Type:     | HYBRID (23-30W)    |
| Light Source:      | Incandescent       |
| Socket Base:       | Medium             |
| Number of Bulbs:   | 9                  |
| Lamp Type:         | A19                |
| Max Watt:          | 100W               |
| Finish:            | Brushed Nickel     |