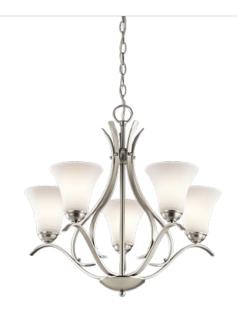

## Keiran Collection Keiran 5 Light Chandelier - Brushed Nickel NI 43504NI (Brushed Nickel)

Product Description:
You'll love how this 5 light chandelier from the Keiran™ Collection blends traditional and soft touches to create a stylish look all its own. The smooth curves of the simple lines seem to caress the Satin etched glass as it holds it aloft. The perfect addition to any décor.

Available Finishes
NI
OZ

| Technical Informat | tion               |  |
|--------------------|--------------------|--|
| Weight:            | 12.08 LBS          |  |
| Chain Length:      | 72"                |  |
| Safety Rated:      | Dry                |  |
| Base Backplate:    | 5.00 DIA           |  |
| Overall Height:    | 98"                |  |
| Collection:        | Keiran Collection  |  |
| Width:             | 24.5"              |  |
| Height:            | 23.25"             |  |
| Lamp Included:     | Not Included       |  |
| Lead Wire Length:  | 18"                |  |
| Glass Description: | Satin Etched White |  |
| CFL Bulb Type:     | HYBRID (23-30W)    |  |
| Light Source:      | Incandescent       |  |
| Socket Base:       | Medium             |  |
| Number of Bulbs:   | 5                  |  |
| Lamp Type:         | A19                |  |
| Max Watt:          | 100W               |  |
| Finish:            | Brushed Nickel     |  |