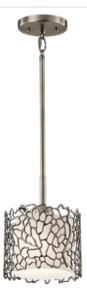

## Silver Coral Collection

Silver Coral 1 Light Mini Pendant - Classic Pewter 43349CLP (Classic Pewter)

**Product Description:** Inspired by natural coral, this 1 light mini pendant from the Silver Coral Collection evokes a natural feeling while providing endless and fascinating features. Delicate details are infused with a unique contemporary yet soft design.