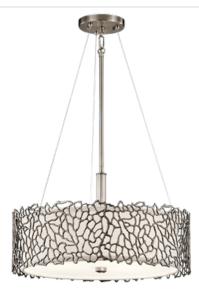

## Silver Coral Collection

Silver Coral 3 Light Pendant/Semi-Flush - Classic 43346CLP (Classic Pewter)

**Product Description:** Inspired by natural coral, this 3 light convertible pendant / semi-flush light from the Silver Coral Collection evokes a natural feeling while providing endless and fascinating features. Delicate details are infused with a unique contemporary yet soft design.

## **Technical Information**

| Weight:            | 7.3 LBS                 |
|--------------------|-------------------------|
| Chain Length:      | 36"                     |
| Safety Rated:      | Dry                     |
| Base Backplate:    | 5.00 DIA                |
| Overall Height:    | 50"                     |
| Collection:        | Silver Coral Collection |
| Width:             | 18.25"                  |
| Height:            | 11.25"                  |
| Shade Description: | White                   |
| Lamp Included:     | Not Included            |
| Lead Wire Length:  | 68"                     |
| Glass Description: | Etched                  |
| CFL Bulb Type:     | HYBRID (23-30W)         |
| Light Source:      | Incandescent            |
| Socket Base:       | Medium                  |
| Number of Bulbs:   | 3                       |
| Lamp Type:         | A19                     |
| Max Watt:          | 100W                    |
| Finish:            | Classic Pewter          |