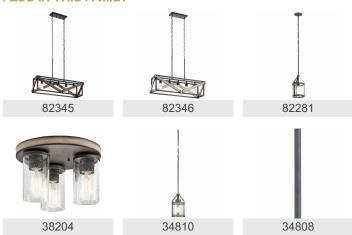

0.79" Extension 5.38" Weight 1.80 LBS Height from center of Wall opening 6.00"

(Spec Sheet)

Height 8.75" Width 4.50"

**Light Source** 

Downward-facing Bulbs 120VAC Dimmable 1.00

Lamp Included A19 or S21-EDISON

Lamp Type 120VAC Max or Nominal Watt 60.00 # of Bulbs/LED Modules

Incandescent Socket Type

Mounting/Installation

Install Glass Up or Down Yes Interior/Exterior Interior Lead Wire Length **Location Rating** Damp Mounting Weight 1.80 LBS Mount Vertical Or Horizontal No

### **FIXTURE ATTRIBUTES**

Housing

Diffuser Description Clear Seedy Primary Material Steel **Shade Description** Glass

**Product/Ordering Information** 

SKU 37400 Finish Anvil Iron Style Industrial **UPC** 737995374006

#### **Finish Options**



Anvil Iron



Distressed Black



# **ALSO IN THIS FAMILY**