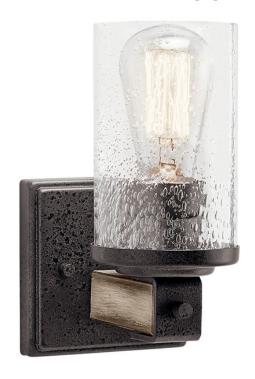

**Dimensions** Base Backplate 4.49" x 0.79" Extension 5.38" Weight 1.80 LBS Height from center of Wall opening 6.00"

(Spec Sheet)

Height 8.75" Width 4.50"

**Light Source** 

Downward-facing Bulbs 120VAC Dimmable 1.00

Lamp Included A19 or S21-EDISON

Lamp Type 120VAC Max or Nominal Watt 60.00 # of Bulbs/LED Modules

Incandescent Socket Type

Mounting/Installation

Install Glass Up or Down Yes Interior/Exterior Interior Lead Wire Length **Location Rating** Damp Mounting Weight 1.80 LBS Mount Vertical Or Horizontal No

### **FIXTURE ATTRIBUTES**

Housing

Diffuser Description Clear Seedy Primary Material Steel **Shade Description** Glass

**Product/Ordering Information** 

SKU 37400 Finish Anvil Iron Style Industrial **UPC** 737995374006