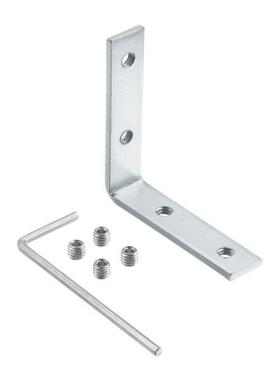

# TE Series 90 Degree Vertical Connector

1TEA090VCONN (Unfinished)

| Project Name: |  |
|---------------|--|
| Location:     |  |
| Type:         |  |
| Qty:          |  |
| Comments:     |  |
|               |  |

## **Certifications/Qualifications**

www.kichler.com/warrantu

Product/Ordering Information

| SKU    | 1TEA090VCONN |
|--------|--------------|
| Finish | Other        |
| Style  | Other        |