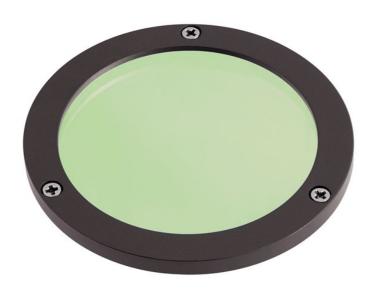

# C-Series Large Green Lens Textured Architectural Bronze

16289AZT (Textured Architectural Bronze)

| roject Name: |  |
|--------------|--|
| ocation:     |  |
| ype:         |  |
| ty:          |  |
| omments:     |  |

# Product/Ordering Information

| SKU    | 16289AZT     |
|--------|--------------|
| Finish | Bronze       |
| UPC    | 783927555616 |

### **Specifications**

| Diffuser Description | Green |
|----------------------|-------|
| Material             | STEEL |