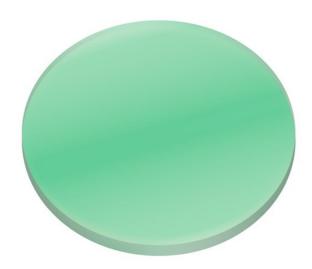

# **VLO Large Holiday Green Lens**

16072HGN (Holiday Green)

| Project Name: |  |
|---------------|--|
| Location:     |  |
| Туре:         |  |
| Qty:          |  |
| Comments:     |  |
|               |  |

## **Specifications**

| <u> </u>             |               |  |
|----------------------|---------------|--|
| Diffuser Description | Holiday Green |  |
| Material             | GLASS         |  |