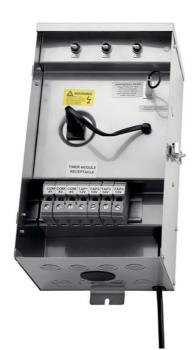

# Contractor Series 900W Transformer Stainless Steel

15CS900SS (Stainless Steel)

## **Dimensions**

| Height | 7.75"  |
|--------|--------|
| Length | 15.50" |
| Width  | 7.00"  |

## Electrical

Input Voltage Dual (120/140)V

**Product/Ordering Information** 

| SKU    | 15CS900SS       |
|--------|-----------------|
| Finish | Stainless Steel |
| UPC    | 783927539111    |

## **Specifications**

Material STAINLESS STEEL