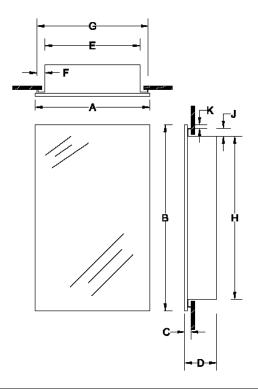

## Finishes:

Housing: PT01—Basic White Mirror: POL1—Polished Edge

Frame: Frameless

|           |                             | Dimensions In Inches |    |     |    |     |     |     |     |     |     |
|-----------|-----------------------------|----------------------|----|-----|----|-----|-----|-----|-----|-----|-----|
| Model #   | Description                 | Α                    | В  | С   | D  | E   | F   | G   | Н   | J   | K   |
| 869P34WHG | MEDCAB 1DR 15X36 FMLS WB/ST | 15                   | 36 | 1/2 | 4½ | 13½ | 5/8 | 14¾ | 33½ | 5/8 | 5/8 |