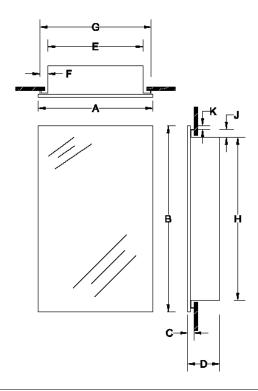

## Finishes:

Housing: PT01—Basic White Mirror: POL1— Polished Edge

Frame: Frameless

|          |                             | Dimensions In Inches |    |     |    |     |     |     |     |     |     |
|----------|-----------------------------|----------------------|----|-----|----|-----|-----|-----|-----|-----|-----|
| Model #  | Description                 | Α                    | В  | С   | D  | E   | F   | G   | Н   | J   | K   |
| 869P24WH | MEDCAB 1DR 15X26 FMLS WB/ST | 15                   | 26 | 1/2 | 4½ | 13½ | 5/8 | 14¾ | 23½ | 5/8 | 5/8 |