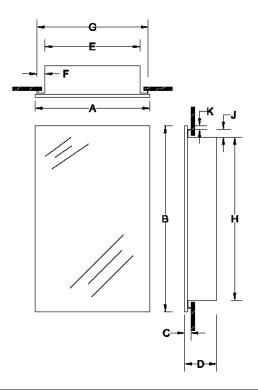

## Finishes:

Housing: PT01—Basic White Mirror: POL1—Polished Edge

Frame: Frameless

|           |                             | Dimensions In Inches |    |     |    |     |     |     |     |     |     |
|-----------|-----------------------------|----------------------|----|-----|----|-----|-----|-----|-----|-----|-----|
| Model #   | Description                 | Α                    | В  | С   | D  | E   | F   | G   | Н   | J   | K   |
| 869P24WHG | MEDCAB 1DR 15X26 FMLS WB/ST | 15                   | 26 | 1/2 | 4½ | 13½ | 5/8 | 14¾ | 23½ | 5/8 | 5/8 |