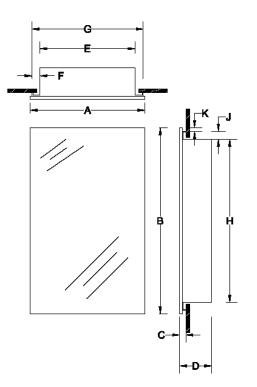

## Finishes:

Housing: SS4 - Brushed Stainless Steel Mirror: 1/2 BVL-1/2" Bevel Edge

Frame: Frameless

|          |                             |    | Dimensions In Inches |    |      |     |   |     |     |   |     |
|----------|-----------------------------|----|----------------------|----|------|-----|---|-----|-----|---|-----|
| Model #  | Description                 | Α  | В                    | С  | D    | Е   | F | G   | Н   | J | к   |
| 868P24SS | MEDCAB 1DR 16X26 FMLS WB/SS | 16 | 26                   | 1½ | 41⁄2 | 13½ | 1 | 15½ | 23½ | 1 | 1⁄4 |