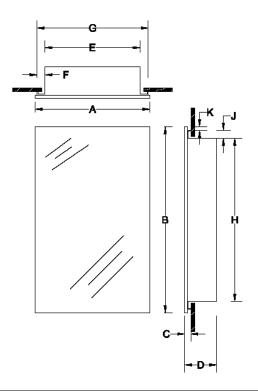

## Finishes:

Housing: PT01 — Basic White

Mirror: Flat Mirror

Frame: SS8-Polished Stainless Steel

|         |                            | Dimensions In Inches |       |   |    |     |   |     |     |   |        |
|---------|----------------------------|----------------------|-------|---|----|-----|---|-----|-----|---|--------|
| Model # | Description                | Α                    | В     | С | D  | E   | F | G   | Н   | J | К      |
| 84018CH | MEDCAB 1DR 16X22 SS8 WB/ST | 161/8                | 221/8 | 1 | 4½ | 13½ | 1 | 15½ | 17½ | 1 | 1-5/16 |