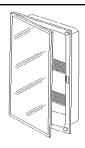

## Perfect Square Medicine Cabinet

## FEATURES/TYPICAL SPECIFICATIONS

- Recess Installation
  - Wall Opening/Rough-in Dimensions: 14" x 23\(^x\) x 4"
- One piece drawn steel housing (HY/ST)
  - 26 gauge steel with white, heat cured, acrylic paint finish
- Frameless mirror door
  - 1/8" thick float glass mirror door front with polished edges (POL1)
  - 26 gauge steel door back with white, heat cured, acrylic paint finish
- 16" piano hinge with 90° stop welded to the door and mechanically fastened to the cabinet body (HG01) (1 typical)
- Spring-loaded, magnetic touch latch fastened on cabinet body aligns to a stainless steel striker plate on the door back (1 typical)
- Reversible for left-hand or right-hand door swing
- 26 gauge galvanized steel shelves with white, heat cured, enamel paint finish, adjustable (ADJ) (2 typical)
- Includes installation hardware
- Standard Pallet Quantity of 42 units