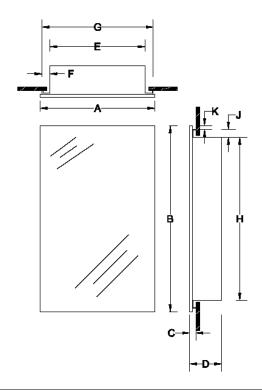

## Finishes:

Housing: PT01-Basic White Mirror: POL1-Polished Edge

Frame: Frameless

|          |                             | Dimensions In Inches |    |     |    |     |   |     |       |   |     |
|----------|-----------------------------|----------------------|----|-----|----|-----|---|-----|-------|---|-----|
| Model #  | Description                 | Α                    | В  | С   | D  | E   | F | G   | Н     | J | K   |
| 807P24WH | MEDCAB 1DR 16X26 FMLS HY/ST | 16                   | 26 | 5/8 | 4½ | 13½ | 1 | 15½ | 231/4 | 1 | 3/8 |