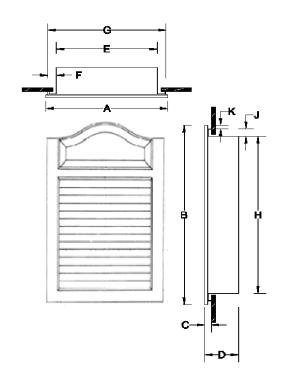

## Finishes:

Housing: PT01—Basic White

Mirror: N/A

Door: UNF- Unfinished Wood

|         |                         | Dimensions In Inches |       |   |    |       |   |     |     |   |        |
|---------|-------------------------|----------------------|-------|---|----|-------|---|-----|-----|---|--------|
| Model # | Description             | Α                    | В     | С | D  | Е     | F | G   | Н   | J | K      |
| 605ADJ  | MEDCAB 1DR 16X24 UNF PC | 16                   | 237/8 | 2 | 4½ | 135/8 | 1 | 15½ | 17% | 1 | 2-3/16 |