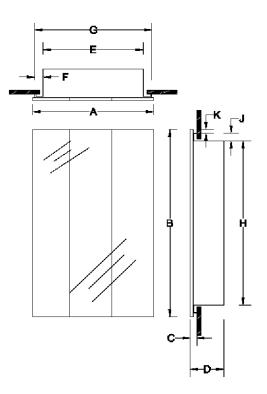

## Finishes:

Housing: PT01—Basic White Mirror: 1/2 BVL—1/2" Bevel Edge Frame: Frameless

|         |                            | Dimensions In Inches |         |        |   |     |     |     |     |     |        |
|---------|----------------------------|----------------------|---------|--------|---|-----|-----|-----|-----|-----|--------|
| Model # | Description                | Α                    | В       | С      | D | Е   | F   | G   | н   | J   | к      |
| 255048  | MEDCAB 3DR 48X28 FMLS WBST | 47¾                  | 28-3/16 | 1-7/16 | 5 | 45¼ | 3⁄4 | 46¾ | 24¼ | 3⁄4 | 1-3/16 |