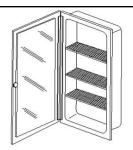

## FEATURES/TYPICAL SPECIFICATIONS

- Recess Installation
  - Wall Opening/Rough-in Dimensions: 14" x 34" x 3½"
- Formed and welded steel housing (WB/ST)
  - 26 gauge steel with white, heat cured, acrylic paint finish
- Frameless mirror door
  - 5/32" thick float glass mirror door front with polished edges (POL1)
  - 1/8" float glass mirror door back with polished edges
  - 26 gauge steel door back with white, heat cured, acrylic paint finish
- Round magnet with soft plastic white cover located in the door aligns to the cabinet body flange (1 typical)
- 32" piano hinge welded to the door and mechanically fastened to the cabinet body (HG01) (1 typical)
- Reversible for left-hand or right-hand door swing
- 26 gauge galvanized steel shelves with white, heat cured, enamel paint finish, adjustable (ADJ) (3 typical)
- Includes installation hardware
- Standard Pallet Quantity of 28 units