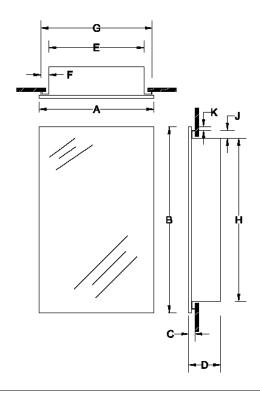

## Finishes:

Housing: PT01-Basic White Mirror: POL1-Polished Edge

Frame: Frameless

|           |                             | Dimensions In Inches |    |   |    |     |   |     |     |   |     |
|-----------|-----------------------------|----------------------|----|---|----|-----|---|-----|-----|---|-----|
| Model #   | Description                 | Α                    | В  | С | D  | E   | F | G   | Н   | J | K   |
| 1035P34WH | MEDCAB 1DR 16X36 FMLS WB/ST | 16                   | 36 | 1 | 4½ | 13½ | 1 | 15½ | 33½ | 1 | 1/4 |