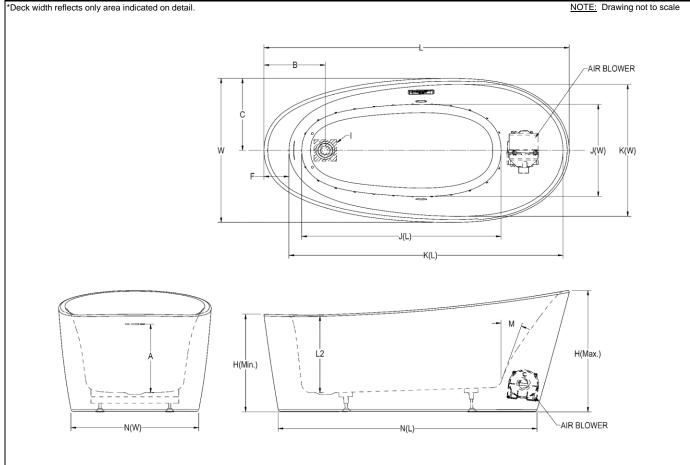

## Bria™ 6734 Freestanding Pure Air® Bathtub

| Letter | Description                                   | Pure Air®                                      | NOTE                                                                                                                                                |  |
|--------|-----------------------------------------------|------------------------------------------------|-----------------------------------------------------------------------------------------------------------------------------------------------------|--|
| -      | Drain Location                                | Universal                                      | The overall dimensions are nominal with a                                                                                                           |  |
| -      | Equipment Location                            | Opposite of Drain                              | tolerance of +0 and25" (6 mm).<br>Electrical Specification (requires a separate,<br>dedicated GFCI protected circuit):<br>Motor/Pump: 120V 15A 60Hz |  |
| -      | Floor Template                                | RA17000                                        |                                                                                                                                                     |  |
| -      | Drop-In Cutout Dimensions<br>(L x W)          |                                                |                                                                                                                                                     |  |
| -      | Total Weight                                  | 819 lbs (371 kg)                               |                                                                                                                                                     |  |
| -      | Floor Loading                                 | 53 lb/ft <sup>2</sup> (259 kg/m <sup>2</sup> ) |                                                                                                                                                     |  |
| -      | Operating Gallons (Min./Max.)                 | 55 Gal (208 L)                                 |                                                                                                                                                     |  |
| -      | Product Weight                                | 112 lbs (51 kg)                                | 7                                                                                                                                                   |  |
| -      | Soaking Depth                                 | 15.6" (396 mm)                                 |                                                                                                                                                     |  |
| L      | Outer Length                                  | 67" (1702 mm)                                  | 7                                                                                                                                                   |  |
| W      | Outer Width                                   | 33.5" (851 mm)                                 |                                                                                                                                                     |  |
| Н      | Overall Height                                | 22.7" / 28.3" (577 mm / 719 mm)                | 7                                                                                                                                                   |  |
| А      | Overflow Height                               | 16" (406 mm)                                   |                                                                                                                                                     |  |
| В      | Long Edge to Drain Center                     | 13.5" (343 mm)                                 |                                                                                                                                                     |  |
| С      | Short Edge to Drain Center                    | 16.7" (424 mm)                                 |                                                                                                                                                     |  |
| D      | Drain Shoe Length                             |                                                |                                                                                                                                                     |  |
| Е      | Flange Height                                 |                                                |                                                                                                                                                     |  |
| F      | Deck Width*                                   | 5.5" (140 mm)                                  |                                                                                                                                                     |  |
| G      | Service Access Dimensions                     | No Service Access                              |                                                                                                                                                     |  |
| I      | Floor Cutout for Drain                        | 4" x 4" (102 mm x 102 mm)                      |                                                                                                                                                     |  |
| J      | Interior Dimensions<br>Bottom of Bath (L x W) | 43.8" x 21.5" (1113 mm x 546 mm)               |                                                                                                                                                     |  |
| к      | Interior Dimensions<br>Top of Bath (L x W)    | 60.1" x 30.7" (1527 mm x 780 mm)               |                                                                                                                                                     |  |
| L2     | Interior Depth - Drain End                    | 17.9" (455 mm)                                 |                                                                                                                                                     |  |
| М      | Backrest Angle                                | 18.8°                                          |                                                                                                                                                     |  |
| Ν      | Footprint (L x W)                             | 56.8" x 28.1" (1443 mm x 714 mm)               |                                                                                                                                                     |  |

## **KEY DIMENSIONS**

©2022 Jacuzzi Luxury Bath • For additional information, call Customer Service 800-288-4002 • www.jacuzzi.com/baths Refer to installation instructions included with fixture before beginning installation. Please confirm product availability and specifications before commencing with any installation work.