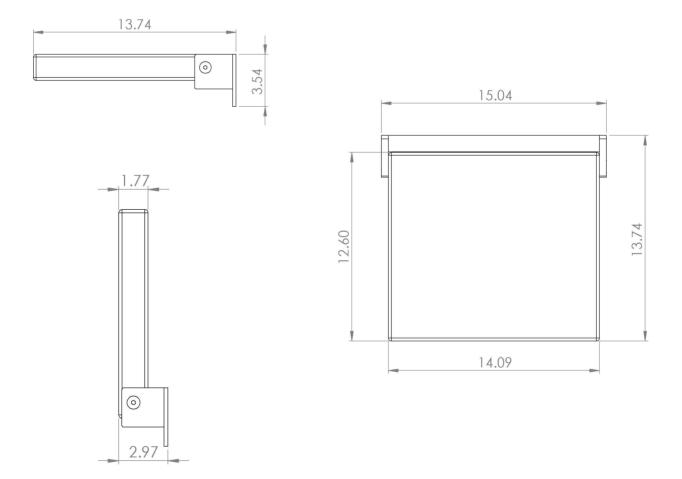

## (Jacuzzi)

| Letter | Description            | Shower Seat       |
|--------|------------------------|-------------------|
| -      | Installation Type      | Wall Mount        |
| -      | Product Weight         | 9.5 lbs (4.31 kg) |
| -      | Overall Product Height | 3.54" (90 mm)     |
| -      | Overall Product Width  | 15.04" (382 mm)   |
| -      | Overall Product Length | 13.74" (349 mm)   |
| -      | Seat Length            | 12.6" (320 mm)    |
| -      | Seat Width             | 14.09" (358 mm)   |
| -      | Seat Height            | 1.77" (45 mm)     |