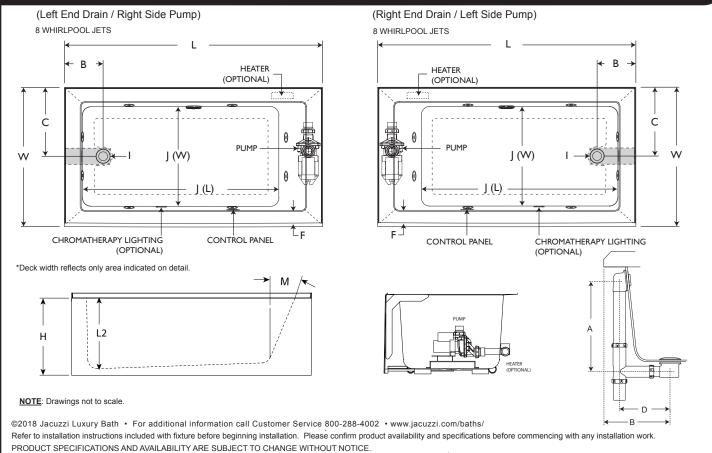

## Linea<sup>®</sup> 6632 Skirted Bathtub - Soaking & Whirlpool

| Letter | Description                                  | Soaking                                        | Whirlpool                                      | NOTE                                                                         |                                                        |  |
|--------|----------------------------------------------|------------------------------------------------|------------------------------------------------|------------------------------------------------------------------------------|--------------------------------------------------------|--|
| -      | Drain Location                               | Left Hand / Right Hand                         |                                                | The overall dimensions are nominal with a tolerance of +0 and25" (6mm).      |                                                        |  |
| -      | Pump Location                                | N/A                                            | Opposite end of drain location                 | Electrical Specificatio                                                      | ons (Each component requires a GFCI protected circuit) |  |
| -      | Cutout Template                              | N/A                                            |                                                |                                                                              |                                                        |  |
| -      | Total Weight                                 | 925 lbs (420 kg)                               | 942 lbs (427 kg)                               | Heater (optional*)                                                           | 120V 15A 60HZ                                          |  |
| -      | Floor Loading                                | 63 lb/ft <sup>2</sup> (308 kg/m <sup>2</sup> ) | 64 lb/ft <sup>2</sup> (312 kg/m <sup>2</sup> ) | *Heater circuit not required on units equipped with<br>Whisper+ Technology™. |                                                        |  |
| -      | Operating Gallons (Min/Max)                  | 73 Gal (276 L)                                 | 48 Gal / 73 Gal (182 L / 276 L)                | Drain Kit:                                                                   | CHARLES THE STATE                                      |  |
| -      | Product Weight - Empty                       | 65 lb (29 kg)                                  | 82 lb (37 kg)                                  | Must purchase one of the following:<br>MF35826- Linear DWO KIT BN            |                                                        |  |
| -      | Soaking Depth                                | 14.5" (368 mm)                                 |                                                | MF35827- Linear DWO Kit CHR<br>MF35845- Linear DWO Kit ORB                   |                                                        |  |
| L      | Outer Length                                 | 66" (1676 mm)                                  |                                                | MF35959- Linear DWO Kit WHT                                                  |                                                        |  |
| W      | Outer Width                                  | 32"                                            | (813 mm)                                       | <b>←</b> c →                                                                 |                                                        |  |
| Н      | Overall Height                               | 20.25" (514 mm)                                |                                                |                                                                              |                                                        |  |
| J      | Interior Dimensions (JW x JL) Bottom of Bath | 50.3" x 22.4" (1278 mm x 569 mm)               |                                                |                                                                              |                                                        |  |
| К      | Interior Dimensions (KW x KL) Top of Bath    | 57.9" x 24.7" (1471 mm x 627 mm)               |                                                |                                                                              |                                                        |  |
| L2     | Interior Depth - Drain End                   | 17.7" (450 mm)<br>15.5" (394 mm)               |                                                |                                                                              |                                                        |  |
| А      | Overflow Height                              |                                                |                                                |                                                                              |                                                        |  |
| В      | Long Edge to Drain Center                    | 16.0" (406 mm)                                 |                                                |                                                                              |                                                        |  |
| С      | Short Edge to Drain Center                   | 9.75" (248 mm)                                 |                                                |                                                                              | J (L) K (L)                                            |  |
| D      | Drain Shoe Length                            | 7.5" (191 mm)                                  |                                                |                                                                              | ↓ (W) → ↓                                              |  |
| Е      | Flange Height                                | 1.25" (32 mm)                                  |                                                | 1                                                                            |                                                        |  |
| F      | Deck Width*                                  | 3.8" (97 mm)                                   |                                                | 1                                                                            |                                                        |  |
| G      | Service Access Dimensions                    | No Service Access                              |                                                | F F                                                                          |                                                        |  |
| I      | Floor Cutout for Drain                       | 12" x 4" (305 mm x 102 mm)                     |                                                | <b>│</b>                                                                     |                                                        |  |
| М      | Backrest Angle                               | 24°                                            |                                                | soaking Bathtub                                                              |                                                        |  |