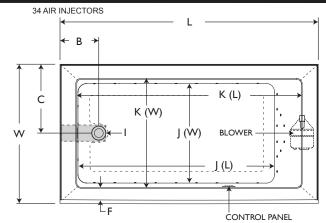

# Linea<sup>®</sup> 6632 Skirted Bathtub - Pure Air <sup>®</sup>

| Letter | Description                                | Pure Air®                        |
|--------|--------------------------------------------|----------------------------------|
| -      | Drain Location                             | Left Hand / Right Hand           |
| -      | Pump Location                              | Opposite end of drain location   |
| -      | Cutout Template                            | N/A                              |
| -      | Total Weight                               | 938 lb (425 kg)                  |
| -      | Floor Loading                              | 64 lb/ft² (312 kg/m²)            |
| -      | Operating Gallons (Min/Max)                | 73 Gal (276 L)                   |
| -      | Product Weight - Empty                     | 78 lb (35 kg)                    |
| -      | Soaking Depth                              | 14.5" (368 mm)                   |
| L      | Outer Length                               | 66" (1676 mm)                    |
| W      | Outer Width                                | 32" (813 mm)                     |
| н      | Overall Height                             | 20.25" (514 mm)                  |
| J      | Interior Dimensions Bottom of Bath (L x W) | 50.3" x 22.4" (1278 mm x 569 mm) |
| К      | Interior Dimensions Top of Bath (L x W)    | 57.9 x 24.7 (1471 mm x 627 mm)   |
| L2     | Interior Depth - Drain End                 | 17.7" (450 mm)                   |
| Α      | Overflow Height                            | 15.5" (394 mm)                   |
| В      | Long Edge to Drain Center                  | 16.0" (406 mm)                   |
| С      | Short Edge to Drain Center                 | 9.75" (248 mm)                   |
| D      | Drain Shoe Length                          | 7.5" (191 mm)                    |
| E      | Flange Height                              | 1.25" (32 mm)                    |
| F      | Deck Width*                                | 3.8" (97 mm)                     |
| G      | Service Access Dimensions                  | No Service Access                |
| I      | Floor Cutout for Drain                     | 12" x 4" (305 mm x 102 mm)       |
| М      | Backrest Angle                             | 24°                              |

# **Key Dimensions**

\*Deck width reflects only area indicated on detail.

K (L)

J (W)

**BLOWFR** 

34 AIR INJECTORS

В

С

w

←

K (W)