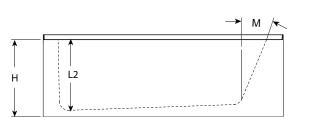

# Linea<sup>®</sup> 6632 Skirted Bathtub - Pure Air <sup>®</sup>

| Letter | Description                                | Pure Air®                        |
|--------|--------------------------------------------|----------------------------------|
| -      | Drain Location                             | Left Hand / Right Hand           |
| -      | Pump Location                              | Opposite end of drain location   |
| -      | Cutout Template                            | N/A                              |
| -      | Total Weight                               | 938 lb (425 kg)                  |
| -      | Floor Loading                              | 64 lb/ft² (312 kg/m²)            |
| -      | Operating Gallons (Min/Max)                | 73 Gal (276 L)                   |
| -      | Product Weight - Empty                     | 78 lb (35 kg)                    |
| -      | Soaking Depth                              | 14.5" (368 mm)                   |
| L      | Outer Length                               | 66" (1676 mm)                    |
| W      | Outer Width                                | 32" (813 mm)                     |
| н      | Overall Height                             | 20.25" (514 mm)                  |
| J      | Interior Dimensions Bottom of Bath (L x W) | 50.3" x 22.4" (1278 mm x 569 mm) |
| К      | Interior Dimensions Top of Bath (L x W)    | 57.9 x 24.7 (1471 mm x 627 mm)   |
| L2     | Interior Depth - Drain End                 | 17.7" (450 mm)                   |
| Α      | Overflow Height                            | 15.5" (394 mm)                   |
| В      | Long Edge to Drain Center                  | 16.0" (406 mm)                   |
| С      | Short Edge to Drain Center                 | 9.75" (248 mm)                   |
| D      | Drain Shoe Length                          | 7.5" (191 mm)                    |
| E      | Flange Height                              | 1.25" (32 mm)                    |
| F      | Deck Width*                                | 3.8" (97 mm)                     |
| G      | Service Access Dimensions                  | No Service Access                |
| I      | Floor Cutout for Drain                     | 12" x 4" (305 mm x 102 mm)       |
| М      | Backrest Angle                             | 24°                              |