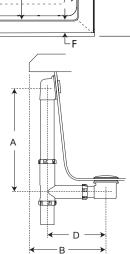

# Linea<sup>®</sup> 6632 Skirted Bathtub - Pure Air <sup>®</sup>

| Letter | Description                                | Pure Air®                        |
|--------|--------------------------------------------|----------------------------------|
| -      | Drain Location                             | Left Hand / Right Hand           |
| -      | Pump Location                              | Opposite end of drain location   |
| -      | Cutout Template                            | N/A                              |
| -      | Total Weight                               | 938 lb (425 kg)                  |
| -      | Floor Loading                              | 64 lb/ft² (312 kg/m²)            |
| -      | Operating Gallons (Min/Max)                | 73 Gal (276 L)                   |
| -      | Product Weight - Empty                     | 78 lb (35 kg)                    |
| -      | Soaking Depth                              | 14.5" (368 mm)                   |
| L      | Outer Length                               | 66" (1676 mm)                    |
| W      | Outer Width                                | 32" (813 mm)                     |
| н      | Overall Height                             | 20.25" (514 mm)                  |
| J      | Interior Dimensions Bottom of Bath (L x W) | 50.3" x 22.4" (1278 mm x 569 mm) |
| К      | Interior Dimensions Top of Bath (L x W)    | 57.9 x 24.7 (1471 mm x 627 mm)   |
| L2     | Interior Depth - Drain End                 | 17.7" (450 mm)                   |
| Α      | Overflow Height                            | 15.5" (394 mm)                   |
| В      | Long Edge to Drain Center                  | 16.0" (406 mm)                   |
| С      | Short Edge to Drain Center                 | 9.75" (248 mm)                   |
| D      | Drain Shoe Length                          | 7.5" (191 mm)                    |
| E      | Flange Height                              | 1.25" (32 mm)                    |
| F      | Deck Width*                                | 3.8" (97 mm)                     |
| G      | Service Access Dimensions                  | No Service Access                |
| I      | Floor Cutout for Drain                     | 12" x 4" (305 mm x 102 mm)       |
| М      | Backrest Angle                             | 24°                              |

#### Drain Kit:

Must purchase one of the following:

MF35826- Linear DWO Kit BN MF35827- Linear DWO Kit CHR MF35845- Linear DWO Kit ORB MF35959- Linear DWO Kit WHT

NOTE