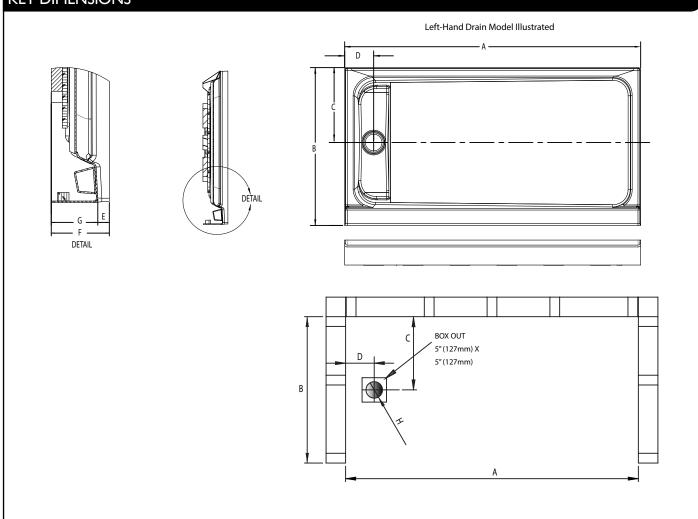

| TECHNICAL SPECIFICATIONS                    |                                                |
|---------------------------------------------|------------------------------------------------|
| Dimensions                                  |                                                |
| Weight (Empty)                              | 55 lbs (25 kg)                                 |
| Weight (Packaged)                           | 60 lbs (27 kg)                                 |
| Overall Dimensions                          | 60" (1524 mm) x 30" (762 mm) x 4-1/8" (105 mm) |
| Drain Location                              | Left or Right Hand                             |
| Total Weight (Floor Loading)                | 28 lbs/ft <sup>2</sup> (139 kg/m) <sup>2</sup> |
| Water Pressure Requirement                  | N/A                                            |
| A. Overall Width                            | 60" (1524 mm)                                  |
| B. Overall Depth (Includes Nailing Flange)  | 30" (762 mm)                                   |
| C. Drain Rough-In (From Back Wall)          | 14-3/16" (361 mm)                              |
| D. Drain Rough-In (From Side Wall)          | 5-7/8" (150 mm)                                |
| E. Flange Height                            | 1" (25.4 mm)                                   |
| F. Overall Height (Includes Nailing Flange) | 5-1/8" (131 mm)                                |
| G. Skirt Height                             | 4-1/8" (105 mm)                                |
| H. Drain Diameter                           | 3-3/8" (86 mm)                                 |
| Accessories                                 |                                                |
| Drain Kit with Strainer (Included)          | MB28827                                        |
| Drain Cover (Sold Separately)               | MM17959(WHITE)                                 |

| TECHNICAL SPECIFICATIONS                    |                                                |
|---------------------------------------------|------------------------------------------------|
| Dimensions                                  |                                                |
| Weight (Empty)                              | 59 lbs (27 kg)                                 |
| Weight (Packaged)                           | 64 lbs (29 kg)                                 |
| Overall Dimensions                          | 60" (1524 mm) x 32" (813 mm) x 4-1/8" (105 mm) |
| Drain Location                              | Left or Right Hand                             |
| Total Weight (Floor Loading)                | 27 lbs/ff² (131 kg/m)²                         |
| Water Pressure Requirement                  | N/A                                            |
| A. Overall Width                            | 60" (1524 mm)                                  |
| B. Overall Depth (Includes Nailing Flange)  | 32" (813 mm)                                   |
| C. Drain Rough-In (From Back Wall)          | 15-3/16" (386 mm)                              |
| D. Drain Rough-In (From Side Wall)          | 5-7/8" (150 mm)                                |
| E. Flange Height                            | 1" (25.4 mm)                                   |
| F. Overall Height (Includes Nailing Flange) | 5-1/8" (131 mm)                                |
| G. Skirt Height                             | 4-1/8" (105 mm)                                |
| H. Drain Diameter                           | 3-3/8" (86 mm)                                 |
| Accessories                                 |                                                |
| Drain Kit with Strainer (Included)          | MB28827                                        |
| Drain Cover (Sold Separately)               | MM17959(WHITE)                                 |