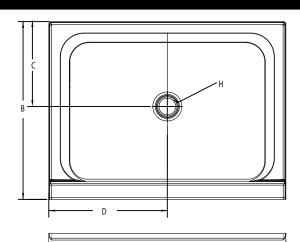

| Dimensions                                  |                                                |  |
|---------------------------------------------|------------------------------------------------|--|
| Weight (Empty)                              | 50 lbs (23 kg)                                 |  |
| Weight (Packaged)                           | 55 lbs (25 kg)                                 |  |
| Overall Dimensions                          | 36" (915 mm) x 48" (1220 mm) x 3-3/16" (81 mm) |  |
| Drain Location                              | Center                                         |  |
| Total Weight (Floor Loading)                | 29 lbs/ft <sup>2</sup> (142 kg/m) <sup>2</sup> |  |
| Water Pressure Requirement                  | N/A                                            |  |
| A. Overall Width                            | 36" (915 mm)                                   |  |
| B. Overall Depth (Includes Nailing Flange)  | 48" (1220 mm)                                  |  |
| C. Drain Rough-In (From Back Wall)          | 24-13/16" (630 mm)                             |  |
| D. Drain Rough-In (From Side Wall)          | 18" (457 mm)                                   |  |
| E. Flange Height                            | 1" (25.4 mm)                                   |  |
| F. Overall Height (Includes Nailing Flange) | 4-3/16" (106 mm)                               |  |
| G. Skirt Height                             | 3-3/16" (81 mm)                                |  |
| H. Drain Diameter                           | 3-3/8" (86 mm)                                 |  |
| Accessories                                 |                                                |  |
| Drain Kit with Strainer (Included)          | MB28827                                        |  |

| Dimensions                                  |                                                |  |
|---------------------------------------------|------------------------------------------------|--|
| Weight (Empty)                              | 50 lbs (23 kg)                                 |  |
| Weight (Packaged)                           | 55 lbs (25 kg)                                 |  |
| Overall Dimensions (L) x (W) x (H)          | 48" (1220 mm) x 36" (915 mm) x 3-3/16" (81 mm) |  |
| Drain Location                              | Center                                         |  |
| Total Weight (Floor Loading)                | 29 lbs/ft² (142 kg/m)²                         |  |
| Water Pressure Requirement                  | N/A                                            |  |
| A. Overall Width                            | 48" (1220 mm)                                  |  |
| B. Overall Depth (Includes Nailing Flange)  | 36" (915 mm)                                   |  |
| C. Drain Rough-In (From Back Wall)          | 17 3/16" (437 mm)                              |  |
| D. Drain Rough-In (From side wall)          | 24" (610 mm)                                   |  |
| E. Flange Height                            | 1"(25.4 mm)                                    |  |
| F. Overall Height (Includes Nailing Flange) | 4-3/16" (106 mm)                               |  |
| G. Skirt Height                             | 3-3/16" (81 mm)                                |  |
| H. Drain Diameter                           | 3-3/8" (86 mm)                                 |  |
| Accessories                                 |                                                |  |
| Drain Kit with Strainer (Sold Separately)   | MB28827                                        |  |

| Dimensions                                  |                                                  |  |
|---------------------------------------------|--------------------------------------------------|--|
| Weight (Empty)                              | 53 lbs (24 kg)                                   |  |
| Weight (Packaged)                           | 58 lbs (26 kg)                                   |  |
| Overall Dimensions                          | 48" (1220 mm) x 42" (1067 mm) x 3-3/16" (81 mm)  |  |
| Drain Location                              | Center                                           |  |
| Total Weight (Floor Loading)                | 25.3 lbs/ft <sup>2</sup> (124 kg/m) <sup>2</sup> |  |
| Water Pressure Requirement                  | N/A                                              |  |
| A. Overall Width                            | 48" (1220 mm)                                    |  |
| B. Overall Depth (Includes Nailing Flange)  | 42" (1067 mm)                                    |  |
| C. Drain Rough-In (From Back Wall)          | 20-3/16" (513 mm)                                |  |
| D. Drain Rough-In (From Side Wall)          | 24" (610 mm)                                     |  |
| E. Flange Height                            | 1" (25.4 mm)                                     |  |
| F. Overall Height (Includes Nailing Flange) | 4-3/16" (106 mm)                                 |  |
| G. Skirt Height                             | 3-3/16" (81 mm)                                  |  |
| H. Drain Diameter                           | 3-3/8" (86 mm)                                   |  |
| Accessories                                 |                                                  |  |
| Drain Kit with Strainer (Included)          | MB28827                                          |  |

| Dimensions                                  |                                                  |  |
|---------------------------------------------|--------------------------------------------------|--|
| Weight (Empty)                              | 55 lbs (25 kg)                                   |  |
| Weight (Packaged)                           | 60 lbs (27 kg)                                   |  |
| Overall Dimensions                          | 48" (1220 mm) x 48" (1220 mm) x 3-3/16" (81 mm)  |  |
| Drain Location                              | Center                                           |  |
| Total Weight (Floor Loading)                | 22.2 lbs/ft <sup>2</sup> (109 kg/m) <sup>2</sup> |  |
| Water Pressure Requirement                  | N/A                                              |  |
| A. Overall Width                            | 48" (1220 mm)                                    |  |
| B. Overall Depth (Includes Nailing Flange)  | 48" (1220 mm)                                    |  |
| C. Drain Rough-In (From Back Wall)          | 23 3/16" (589 mm)                                |  |
| D. Drain Rough-In (From side wall)          | 24" (610 mm)                                     |  |
| E. Flange Height                            | 1" (25.4 mm)                                     |  |
| F. Overall Height (Includes Nailing Flange) | 4-3/16" (106 mm)                                 |  |
| G. Skirt Height                             | 3-3/16" (81 mm)                                  |  |
| H. Drain Diameter                           | 3-3/8" (86 mm)                                   |  |
| Accessories                                 |                                                  |  |
| Drain Kit with Strainer (Sold Separately)   | MB28827                                          |  |