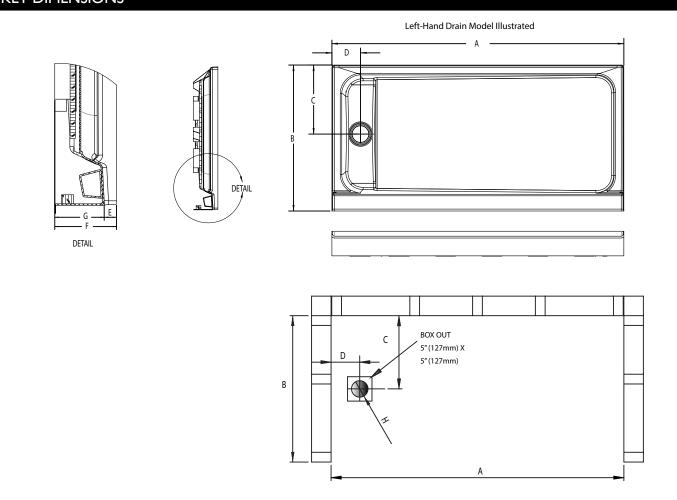

| TECHNICAL SPECIFICATIONS                    |                                                |
|---------------------------------------------|------------------------------------------------|
| Dimensions                                  |                                                |
| Weight (Empty)                              | 55 lbs (25 kg)                                 |
| Weight (Packaged)                           | 60 lbs (27 kg)                                 |
| Overall Dimensions                          | 60" (1524 mm) x 30" (762 mm) x 4-1/8" (105 mm) |
| Drain Location                              | Left or Right Hand                             |
| Total Weight (Floor Loading)                | 28 lbs/ft <sup>2</sup> (139 kg/m) <sup>2</sup> |
| Water Pressure Requirement                  | N/A                                            |
| A. Overall Width                            | 60" (1524 mm)                                  |
| B. Overall Depth (Includes Nailing Flange)  | 30" (762 mm)                                   |
| C. Drain Rough-In (From Back Wall)          | 14-3/16" (361 mm)                              |
| D. Drain Rough-In (From Side Wall)          | 5-7/8" (150 mm)                                |
| E. Flange Height                            | 1" (25.4 mm)                                   |
| F. Overall Height (Includes Nailing Flange) | 5-1/8" (131 mm)                                |
| G. Skirt Height                             | 4-1/8" (105 mm)                                |
| H. Drain Diameter                           | 3-3/8" (86 mm)                                 |
| Accessories                                 |                                                |
| Drain Kit with Strainer (Included)          | MB28827                                        |
| Drain Cover (Sold Separately)               | MM17959(WHITE)                                 |

| TECHNICAL SPECIFICATIONS                    |                                                |
|---------------------------------------------|------------------------------------------------|
| Dimensions                                  |                                                |
| Weight (Empty)                              | 59 lbs (27 kg)                                 |
| Weight (Packaged)                           | 64 lbs (29 kg)                                 |
| Overall Dimensions                          | 60" (1524 mm) x 32" (813 mm) x 4-1/8" (105 mm) |
| Drain Location                              | Left or Right Hand                             |
| Total Weight (Floor Loading)                | 27 lbs/ff² (131 kg/m)²                         |
| Water Pressure Requirement                  | N/A                                            |
| A. Overall Width                            | 60" (1524 mm)                                  |
| B. Overall Depth (Includes Nailing Flange)  | 32" (813 mm)                                   |
| C. Drain Rough-In (From Back Wall)          | 15-3/16" (386 mm)                              |
| D. Drain Rough-In (From Side Wall)          | 5-7/8" (150 mm)                                |
| E. Flange Height                            | 1" (25.4 mm)                                   |
| F. Overall Height (Includes Nailing Flange) | 5-1/8" (131 mm)                                |
| G. Skirt Height                             | 4-1/8" (105 mm)                                |
| H. Drain Diameter                           | 3-3/8" (86 mm)                                 |
| Accessories                                 |                                                |
| Drain Kit with Strainer (Included)          | MB28827                                        |
| Drain Cover (Sold Separately)               | MM17959(WHITE)                                 |