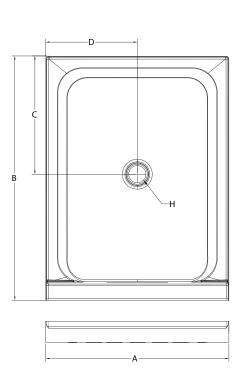

| Dimensions                                  |                                                |  |
|---------------------------------------------|------------------------------------------------|--|
| Weight (Empty)                              | 50 lbs (23 kg)                                 |  |
| Weight (Packaged)                           | 55 lbs (25 kg)                                 |  |
| Overall Dimensions                          | 36" (915 mm) x 48" (1220 mm) x 3-3/16" (81 mm) |  |
| Drain Location                              | Center                                         |  |
| Total Weight (Floor Loading)                | 29 lbs/ft <sup>2</sup> (142 kg/m) <sup>2</sup> |  |
| Water Pressure Requirement                  | N/A                                            |  |
| A. Overall Width                            | 36" (915 mm)                                   |  |
| B. Overall Depth (Includes Nailing Flange)  | 48" (1220 mm)                                  |  |
| C. Drain Rough-In (From Back Wall)          | 24-13/16" (630 mm)                             |  |
| D. Drain Rough-In (From Side Wall)          | 18" (457 mm)                                   |  |
| E. Flange Height                            | 1" (25.4 mm)                                   |  |
| F. Overall Height (Includes Nailing Flange) | 4-3/16" (106 mm)                               |  |
| G. Skirt Height                             | 3-3/16" (81 mm)                                |  |
| H. Drain Diameter                           | 3-3/8" (86 mm)                                 |  |
| Accessories                                 |                                                |  |
| Drain Kit with Strainer (Included)          | MB28827                                        |  |

| Dimensions                                  |                                                |  |
|---------------------------------------------|------------------------------------------------|--|
| Weight (Empty)                              | 50 lbs (23 kg)                                 |  |
| Weight (Packaged)                           | 55 lbs (25 kg)                                 |  |
| Overall Dimensions (L) x (W) x (H)          | 48" (1220 mm) x 36" (915 mm) x 3-3/16" (81 mm) |  |
| Drain Location                              | Center                                         |  |
| Total Weight (Floor Loading)                | 29 lbs/ft² (142 kg/m)²                         |  |
| Water Pressure Requirement                  | N/A                                            |  |
| A. Overall Width                            | 48" (1220 mm)                                  |  |
| B. Overall Depth (Includes Nailing Flange)  | 36" (915 mm)                                   |  |
| C. Drain Rough-In (From Back Wall)          | 17 3/16" (437 mm)                              |  |
| D. Drain Rough-In (From side wall)          | 24" (610 mm)                                   |  |
| E. Flange Height                            | 1"(25.4 mm)                                    |  |
| F. Overall Height (Includes Nailing Flange) | 4-3/16" (106 mm)                               |  |
| G. Skirt Height                             | 3-3/16" (81 mm)                                |  |
| H. Drain Diameter                           | 3-3/8" (86 mm)                                 |  |
| Accessories                                 |                                                |  |
| Drain Kit with Strainer (Sold Separately)   | MB28827                                        |  |

| Dimensions                                  |                                                  |  |
|---------------------------------------------|--------------------------------------------------|--|
| Weight (Empty)                              | 53 lbs (24 kg)                                   |  |
| Weight (Packaged)                           | 58 lbs (26 kg)                                   |  |
| Overall Dimensions                          | 48" (1220 mm) x 42" (1067 mm) x 3-3/16" (81 mm)  |  |
| Drain Location                              | Center                                           |  |
| Total Weight (Floor Loading)                | 25.3 lbs/ft <sup>2</sup> (124 kg/m) <sup>2</sup> |  |
| Water Pressure Requirement                  | N/A                                              |  |
| A. Overall Width                            | 48" (1220 mm)                                    |  |
| B. Overall Depth (Includes Nailing Flange)  | 42" (1067 mm)                                    |  |
| C. Drain Rough-In (From Back Wall)          | 20-3/16" (513 mm)                                |  |
| D. Drain Rough-In (From Side Wall)          | 24" (610 mm)                                     |  |
| E. Flange Height                            | 1" (25.4 mm)                                     |  |
| F. Overall Height (Includes Nailing Flange) | 4-3/16" (106 mm)                                 |  |
| G. Skirt Height                             | 3-3/16" (81 mm)                                  |  |
| H. Drain Diameter                           | 3-3/8" (86 mm)                                   |  |
| Accessories                                 |                                                  |  |
| Drain Kit with Strainer (Included)          | MB28827                                          |  |

| Dimensions                                  |                                                  |  |
|---------------------------------------------|--------------------------------------------------|--|
| Weight (Empty)                              | 55 lbs (25 kg)                                   |  |
| Weight (Packaged)                           | 60 lbs (27 kg)                                   |  |
| Overall Dimensions                          | 48" (1220 mm) x 48" (1220 mm) x 3-3/16" (81 mm)  |  |
| Drain Location                              | Center                                           |  |
| Total Weight (Floor Loading)                | 22.2 lbs/ft <sup>2</sup> (109 kg/m) <sup>2</sup> |  |
| Water Pressure Requirement                  | N/A                                              |  |
| A. Overall Width                            | 48" (1220 mm)                                    |  |
| B. Overall Depth (Includes Nailing Flange)  | 48" (1220 mm)                                    |  |
| C. Drain Rough-In (From Back Wall)          | 23 3/16" (589 mm)                                |  |
| D. Drain Rough-In (From side wall)          | 24" (610 mm)                                     |  |
| E. Flange Height                            | 1" (25.4 mm)                                     |  |
| F. Overall Height (Includes Nailing Flange) | 4-3/16" (106 mm)                                 |  |
| G. Skirt Height                             | 3-3/16" (81 mm)                                  |  |
| H. Drain Diameter                           | 3-3/8" (86 mm)                                   |  |
| Accessories                                 |                                                  |  |
| Drain Kit with Strainer (Sold Separately)   | MB28827                                          |  |

| TECHNICAL SPECIFICATIONS                    |                                                 |
|---------------------------------------------|-------------------------------------------------|
| Dimensions                                  |                                                 |
| Weight (Empty)                              | 68 lbs (31 kg)                                  |
| Weight (Packaged)                           | 73 lbs (33 kg)                                  |
| Overall Dimensions                          | 60" (1524 mm) x 42" (1067 mm) x 3-3/16" (81 mm) |
| Drain Location                              | Center                                          |
| Total Weight (Floor Loading)                | 21 lbs/ff² (103 kg/m)²                          |
| Water Pressure Requirement                  | N/A                                             |
| A. Overall Width                            | 60" (1525 mm)                                   |
| B. Overall Depth (Includes Nailing Flange)  | 42" (1067 mm)                                   |
| C. Drain Rough-In (From Back Wall)          | 20-3/16" (513 mm)                               |
| D. Drain Rough-In (From Side Wall)          | 30" (762 mm)                                    |
| E. Flange Height                            | 1" (25.4 mm)                                    |
| F. Overall Height (Includes Nailing Flange) | 4-3/16" (106 mm)                                |
| G. Skirt Height                             | 3-3/16" (81 mm)                                 |
| H. Drain Diameter                           | 3-3/8" (86 mm)                                  |
| Accessories                                 |                                                 |
| Drain Kit with Strainer (Sold Separately)   | MB28827                                         |
|                                             |                                                 |

DETAIL

| Dimensions                                  |                                                 |  |
|---------------------------------------------|-------------------------------------------------|--|
| Weight (Empty)                              | 71 lbs (32 kg)                                  |  |
| Weight (Packaged)                           | 76 lbs (34 kg)                                  |  |
| Overall Dimensions                          | 60" (1524 mm) x 48" (1220 mm) x 3-3/16" (81 mm) |  |
| Drain Location                              | Center                                          |  |
| Total Weight (Floor Loading)                | 19.3 lbs/ft <sup>2</sup> (94 kg/m) <sup>2</sup> |  |
| Water Pressure Requirement                  | N/A                                             |  |
| A. Overall Width                            | 60" (1524 mm)                                   |  |
| B. Overall Depth (Includes Nailing Flange)  | 48" (1220 mm)                                   |  |
| C. Drain Rough-In (From Back Wall)          | 23-3/16" (589 mm)                               |  |
| D. Drain Rough-In (From Side Wall)          | 30" (762 mm)                                    |  |
| E. Flange Height                            | 1" (25.4 mm)                                    |  |
| F. Overall Height (Includes Nailing Flange) | 4-3/16" (106 mm)                                |  |
| G. Skirt Height                             | 3-3/16" (81 mm)                                 |  |
| H. Drain Diameter                           | 3-3/8" (86 mm)                                  |  |
| Accessories                                 |                                                 |  |
| Drain Kit with Strainer (Included)          | MB28827                                         |  |