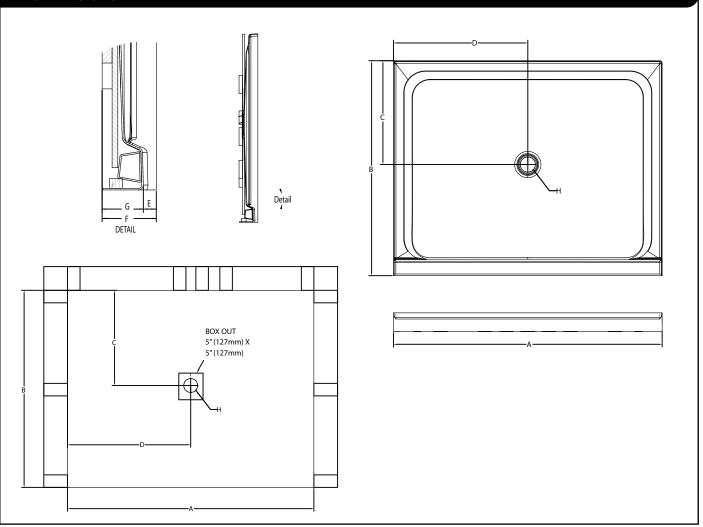

| TECHNICAL SPECIFICATIONS                    |                                                 |
|---------------------------------------------|-------------------------------------------------|
| Dimensions                                  |                                                 |
| Weight (Empty)                              | 68 lbs (31 kg)                                  |
| Weight (Packaged)                           | 73 lbs (33 kg)                                  |
| Overall Dimensions                          | 60" (1524 mm) x 42" (1067 mm) x 3-3/16" (81 mm) |
| Drain Location                              | Center                                          |
| Total Weight (Floor Loading)                | 21 lbs/ff² (103 kg/m)²                          |
| Water Pressure Requirement                  | N/A                                             |
| A. Overall Width                            | 60" (1525 mm)                                   |
| B. Overall Depth (Includes Nailing Flange)  | 42" (1067 mm)                                   |
| C. Drain Rough-In (From Back Wall)          | 20-3/16" (513 mm)                               |
| D. Drain Rough-In (From Side Wall)          | 30" (762 mm)                                    |
| E. Flange Height                            | 1" (25.4 mm)                                    |
| F. Overall Height (Includes Nailing Flange) | 4-3/16" (106 mm)                                |
| G. Skirt Height                             | 3-3/16" (81 mm)                                 |
| H. Drain Diameter                           | 3-3/8" (86 mm)                                  |
| Accessories                                 |                                                 |
| Drain Kit with Strainer (Sold Separately)   | MB28827                                         |
|                                             |                                                 |

DETAIL

| Dimensions                                  |                                                 |  |
|---------------------------------------------|-------------------------------------------------|--|
| Weight (Empty)                              | 71 lbs (32 kg)                                  |  |
| Weight (Packaged)                           | 76 lbs (34 kg)                                  |  |
| Overall Dimensions                          | 60" (1524 mm) x 48" (1220 mm) x 3-3/16" (81 mm) |  |
| Drain Location                              | Center                                          |  |
| Total Weight (Floor Loading)                | 19.3 lbs/ft <sup>2</sup> (94 kg/m) <sup>2</sup> |  |
| Water Pressure Requirement                  | N/A                                             |  |
| A. Overall Width                            | 60" (1524 mm)                                   |  |
| B. Overall Depth (Includes Nailing Flange)  | 48" (1220 mm)                                   |  |
| C. Drain Rough-In (From Back Wall)          | 23-3/16" (589 mm)                               |  |
| D. Drain Rough-In (From Side Wall)          | 30" (762 mm)                                    |  |
| E. Flange Height                            | 1" (25.4 mm)                                    |  |
| F. Overall Height (Includes Nailing Flange) | 4-3/16" (106 mm)                                |  |
| G. Skirt Height                             | 3-3/16" (81 mm)                                 |  |
| H. Drain Diameter                           | 3-3/8" (86 mm)                                  |  |
| Accessories                                 |                                                 |  |
| Drain Kit with Strainer (Included)          | MB28827                                         |  |