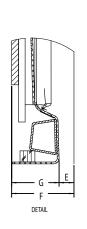

| Dimensions                                  |                                                |  |
|---------------------------------------------|------------------------------------------------|--|
| Weight (Empty)                              | 50 lbs (23 kg)                                 |  |
| Weight (Packaged)                           | 55 lbs (25 kg)                                 |  |
| Overall Dimensions                          | 36" (915 mm) x 48" (1220 mm) x 3-3/16" (81 mm) |  |
| Drain Location                              | Center                                         |  |
| Total Weight (Floor Loading)                | 29 lbs/ft <sup>2</sup> (142 kg/m) <sup>2</sup> |  |
| Water Pressure Requirement                  | N/A                                            |  |
| A. Overall Width                            | 36" (915 mm)                                   |  |
| B. Overall Depth (Includes Nailing Flange)  | 48" (1220 mm)                                  |  |
| C. Drain Rough-In (From Back Wall)          | 24-13/16" (630 mm)                             |  |
| D. Drain Rough-In (From Side Wall)          | 18" (457 mm)                                   |  |
| E. Flange Height                            | 1" (25.4 mm)                                   |  |
| F. Overall Height (Includes Nailing Flange) | 4-3/16" (106 mm)                               |  |
| G. Skirt Height                             | 3-3/16" (81 mm)                                |  |
| H. Drain Diameter                           | 3-3/8" (86 mm)                                 |  |
| Accessories                                 |                                                |  |
| Drain Kit with Strainer (Included)          | MB28827                                        |  |

| Dimensions                                  |                                                |  |
|---------------------------------------------|------------------------------------------------|--|
| Weight (Empty)                              | 50 lbs (23 kg)                                 |  |
| Weight (Packaged)                           | 55 lbs (25 kg)                                 |  |
| Overall Dimensions (L) x (W) x (H)          | 48" (1220 mm) x 36" (915 mm) x 3-3/16" (81 mm) |  |
| Drain Location                              | Center                                         |  |
| Total Weight (Floor Loading)                | 29 lbs/ft² (142 kg/m)²                         |  |
| Water Pressure Requirement                  | N/A                                            |  |
| A. Overall Width                            | 48" (1220 mm)                                  |  |
| B. Overall Depth (Includes Nailing Flange)  | 36" (915 mm)                                   |  |
| C. Drain Rough-In (From Back Wall)          | 17 3/16" (437 mm)                              |  |
| D. Drain Rough-In (From side wall)          | 24" (610 mm)                                   |  |
| E. Flange Height                            | 1"(25.4 mm)                                    |  |
| F. Overall Height (Includes Nailing Flange) | 4-3/16" (106 mm)                               |  |
| G. Skirt Height                             | 3-3/16" (81 mm)                                |  |
| H. Drain Diameter                           | 3-3/8" (86 mm)                                 |  |
| Accessories                                 |                                                |  |
| Drain Kit with Strainer (Sold Separately)   | MB28827                                        |  |

| Dimensions                                  |                                                  |  |
|---------------------------------------------|--------------------------------------------------|--|
| Weight (Empty)                              | 53 lbs (24 kg)                                   |  |
| Weight (Packaged)                           | 58 lbs (26 kg)                                   |  |
| Overall Dimensions                          | 48" (1220 mm) x 42" (1067 mm) x 3-3/16" (81 mm)  |  |
| Drain Location                              | Center                                           |  |
| Total Weight (Floor Loading)                | 25.3 lbs/ft <sup>2</sup> (124 kg/m) <sup>2</sup> |  |
| Water Pressure Requirement                  | N/A                                              |  |
| A. Overall Width                            | 48" (1220 mm)                                    |  |
| B. Overall Depth (Includes Nailing Flange)  | 42" (1067 mm)                                    |  |
| C. Drain Rough-In (From Back Wall)          | 20-3/16" (513 mm)                                |  |
| D. Drain Rough-In (From Side Wall)          | 24" (610 mm)                                     |  |
| E. Flange Height                            | 1" (25.4 mm)                                     |  |
| F. Overall Height (Includes Nailing Flange) | 4-3/16" (106 mm)                                 |  |
| G. Skirt Height                             | 3-3/16" (81 mm)                                  |  |
| H. Drain Diameter                           | 3-3/8" (86 mm)                                   |  |
| Accessories                                 |                                                  |  |
| Drain Kit with Strainer (Included)          | MB28827                                          |  |

| Dimensions                                  |                                                  |  |
|---------------------------------------------|--------------------------------------------------|--|
| Weight (Empty)                              | 55 lbs (25 kg)                                   |  |
| Weight (Packaged)                           | 60 lbs (27 kg)                                   |  |
| Overall Dimensions                          | 48" (1220 mm) x 48" (1220 mm) x 3-3/16" (81 mm)  |  |
| Drain Location                              | Center                                           |  |
| Total Weight (Floor Loading)                | 22.2 lbs/ft <sup>2</sup> (109 kg/m) <sup>2</sup> |  |
| Water Pressure Requirement                  | N/A                                              |  |
| A. Overall Width                            | 48" (1220 mm)                                    |  |
| B. Overall Depth (Includes Nailing Flange)  | 48" (1220 mm)                                    |  |
| C. Drain Rough-In (From Back Wall)          | 23 3/16" (589 mm)                                |  |
| D. Drain Rough-In (From side wall)          | 24" (610 mm)                                     |  |
| E. Flange Height                            | 1" (25.4 mm)                                     |  |
| F. Overall Height (Includes Nailing Flange) | 4-3/16" (106 mm)                                 |  |
| G. Skirt Height                             | 3-3/16" (81 mm)                                  |  |
| H. Drain Diameter                           | 3-3/8" (86 mm)                                   |  |
| Accessories                                 |                                                  |  |
| Drain Kit with Strainer (Sold Separately)   | MB28827                                          |  |