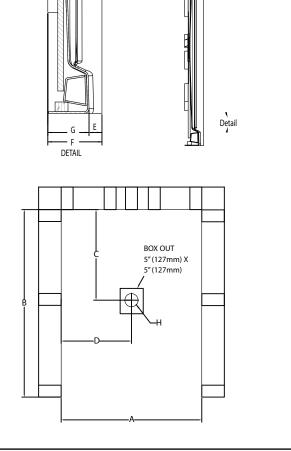

| Dimensions                                  |                                                |  |
|---------------------------------------------|------------------------------------------------|--|
| Weight (Empty)                              | 50 lbs (23 kg)                                 |  |
| Weight (Packaged)                           | 55 lbs (25 kg)                                 |  |
| Overall Dimensions                          | 36" (915 mm) x 48" (1220 mm) x 3-3/16" (81 mm) |  |
| Drain Location                              | Center                                         |  |
| Total Weight (Floor Loading)                | 29 lbs/ft <sup>2</sup> (142 kg/m) <sup>2</sup> |  |
| Water Pressure Requirement                  | N/A                                            |  |
| A. Overall Width                            | 36" (915 mm)                                   |  |
| B. Overall Depth (Includes Nailing Flange)  | 48" (1220 mm)                                  |  |
| C. Drain Rough-In (From Back Wall)          | 24-13/16" (630 mm)                             |  |
| D. Drain Rough-In (From Side Wall)          | 18" (457 mm)                                   |  |
| E. Flange Height                            | 1" (25.4 mm)                                   |  |
| F. Overall Height (Includes Nailing Flange) | 4-3/16" (106 mm)                               |  |
| G. Skirt Height                             | 3-3/16" (81 mm)                                |  |
| H. Drain Diameter                           | 3-3/8" (86 mm)                                 |  |
| Accessories                                 |                                                |  |
| Drain Kit with Strainer (Included)          | MB28827                                        |  |

| Dimensions                                  |                                                |  |
|---------------------------------------------|------------------------------------------------|--|
| Weight (Empty)                              | 50 lbs (23 kg)                                 |  |
| Weight (Packaged)                           | 55 lbs (25 kg)                                 |  |
| Overall Dimensions (L) x (W) x (H)          | 48" (1220 mm) x 36" (915 mm) x 3-3/16" (81 mm) |  |
| Drain Location                              | Center                                         |  |
| Total Weight (Floor Loading)                | 29 lbs/ft² (142 kg/m)²                         |  |
| Water Pressure Requirement                  | N/A                                            |  |
| A. Overall Width                            | 48" (1220 mm)                                  |  |
| B. Overall Depth (Includes Nailing Flange)  | 36" (915 mm)                                   |  |
| C. Drain Rough-In (From Back Wall)          | 17 3/16" (437 mm)                              |  |
| D. Drain Rough-In (From side wall)          | 24" (610 mm)                                   |  |
| E. Flange Height                            | 1"(25.4 mm)                                    |  |
| F. Overall Height (Includes Nailing Flange) | 4-3/16" (106 mm)                               |  |
| G. Skirt Height                             | 3-3/16" (81 mm)                                |  |
| H. Drain Diameter                           | 3-3/8" (86 mm)                                 |  |
| Accessories                                 |                                                |  |
| Drain Kit with Strainer (Sold Separately)   | MB28827                                        |  |

| Dimensions                                  |                                                  |  |
|---------------------------------------------|--------------------------------------------------|--|
| Weight (Empty)                              | 53 lbs (24 kg)                                   |  |
| Weight (Packaged)                           | 58 lbs (26 kg)                                   |  |
| Overall Dimensions                          | 48" (1220 mm) x 42" (1067 mm) x 3-3/16" (81 mm)  |  |
| Drain Location                              | Center                                           |  |
| Total Weight (Floor Loading)                | 25.3 lbs/ft <sup>2</sup> (124 kg/m) <sup>2</sup> |  |
| Water Pressure Requirement                  | N/A                                              |  |
| A. Overall Width                            | 48" (1220 mm)                                    |  |
| B. Overall Depth (Includes Nailing Flange)  | 42" (1067 mm)                                    |  |
| C. Drain Rough-In (From Back Wall)          | 20-3/16" (513 mm)                                |  |
| D. Drain Rough-In (From Side Wall)          | 24" (610 mm)                                     |  |
| E. Flange Height                            | 1" (25.4 mm)                                     |  |
| F. Overall Height (Includes Nailing Flange) | 4-3/16" (106 mm)                                 |  |
| G. Skirt Height                             | 3-3/16" (81 mm)                                  |  |
| H. Drain Diameter                           | 3-3/8" (86 mm)                                   |  |
| Accessories                                 |                                                  |  |
| Drain Kit with Strainer (Included)          | MB28827                                          |  |

| Dimensions                                  |                                                  |  |
|---------------------------------------------|--------------------------------------------------|--|
| Weight (Empty)                              | 55 lbs (25 kg)                                   |  |
| Weight (Packaged)                           | 60 lbs (27 kg)                                   |  |
| Overall Dimensions                          | 48" (1220 mm) x 48" (1220 mm) x 3-3/16" (81 mm)  |  |
| Drain Location                              | Center                                           |  |
| Total Weight (Floor Loading)                | 22.2 lbs/ft <sup>2</sup> (109 kg/m) <sup>2</sup> |  |
| Water Pressure Requirement                  | N/A                                              |  |
| A. Overall Width                            | 48" (1220 mm)                                    |  |
| B. Overall Depth (Includes Nailing Flange)  | 48" (1220 mm)                                    |  |
| C. Drain Rough-In (From Back Wall)          | 23 3/16" (589 mm)                                |  |
| D. Drain Rough-In (From side wall)          | 24" (610 mm)                                     |  |
| E. Flange Height                            | 1" (25.4 mm)                                     |  |
| F. Overall Height (Includes Nailing Flange) | 4-3/16" (106 mm)                                 |  |
| G. Skirt Height                             | 3-3/16" (81 mm)                                  |  |
| H. Drain Diameter                           | 3-3/8" (86 mm)                                   |  |
| Accessories                                 |                                                  |  |
| Drain Kit with Strainer (Sold Separately)   | MB28827                                          |  |

| TECHNICAL SPECIFICATIONS                    |                                                 |
|---------------------------------------------|-------------------------------------------------|
| Dimensions                                  |                                                 |
| Weight (Empty)                              | 68 lbs (31 kg)                                  |
| Weight (Packaged)                           | 73 lbs (33 kg)                                  |
| Overall Dimensions                          | 60" (1524 mm) x 42" (1067 mm) x 3-3/16" (81 mm) |
| Drain Location                              | Center                                          |
| Total Weight (Floor Loading)                | 21 lbs/ff² (103 kg/m)²                          |
| Water Pressure Requirement                  | N/A                                             |
| A. Overall Width                            | 60" (1525 mm)                                   |
| B. Overall Depth (Includes Nailing Flange)  | 42" (1067 mm)                                   |
| C. Drain Rough-In (From Back Wall)          | 20-3/16" (513 mm)                               |
| D. Drain Rough-In (From Side Wall)          | 30" (762 mm)                                    |
| E. Flange Height                            | 1" (25.4 mm)                                    |
| F. Overall Height (Includes Nailing Flange) | 4-3/16" (106 mm)                                |
| G. Skirt Height                             | 3-3/16" (81 mm)                                 |
| H. Drain Diameter                           | 3-3/8" (86 mm)                                  |
| Accessories                                 |                                                 |
| Drain Kit with Strainer (Sold Separately)   | MB28827                                         |
|                                             |                                                 |

DETAIL

| Dimensions                                  |                                                 |  |
|---------------------------------------------|-------------------------------------------------|--|
| Weight (Empty)                              | 71 lbs (32 kg)                                  |  |
| Weight (Packaged)                           | 76 lbs (34 kg)                                  |  |
| Overall Dimensions                          | 60" (1524 mm) x 48" (1220 mm) x 3-3/16" (81 mm) |  |
| Drain Location                              | Center                                          |  |
| Total Weight (Floor Loading)                | 19.3 lbs/ft <sup>2</sup> (94 kg/m) <sup>2</sup> |  |
| Water Pressure Requirement                  | N/A                                             |  |
| A. Overall Width                            | 60" (1524 mm)                                   |  |
| B. Overall Depth (Includes Nailing Flange)  | 48" (1220 mm)                                   |  |
| C. Drain Rough-In (From Back Wall)          | 23-3/16" (589 mm)                               |  |
| D. Drain Rough-In (From Side Wall)          | 30" (762 mm)                                    |  |
| E. Flange Height                            | 1" (25.4 mm)                                    |  |
| F. Overall Height (Includes Nailing Flange) | 4-3/16" (106 mm)                                |  |
| G. Skirt Height                             | 3-3/16" (81 mm)                                 |  |
| H. Drain Diameter                           | 3-3/8" (86 mm)                                  |  |
| Accessories                                 |                                                 |  |
| Drain Kit with Strainer (Included)          | MB28827                                         |  |