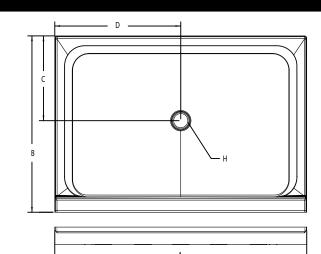

| Dimensions                                  |                                                |  |
|---------------------------------------------|------------------------------------------------|--|
| Weight (Empty)                              | 50 lbs (23 kg)                                 |  |
| Weight (Packaged)                           | 55 lbs (25 kg)                                 |  |
| Overall Dimensions                          | 36" (915 mm) x 48" (1220 mm) x 3-3/16" (81 mm) |  |
| Drain Location                              | Center                                         |  |
| Total Weight (Floor Loading)                | 29 lbs/ft <sup>2</sup> (142 kg/m) <sup>2</sup> |  |
| Water Pressure Requirement                  | N/A                                            |  |
| A. Overall Width                            | 36" (915 mm)                                   |  |
| B. Overall Depth (Includes Nailing Flange)  | 48" (1220 mm)                                  |  |
| C. Drain Rough-In (From Back Wall)          | 24-13/16" (630 mm)                             |  |
| D. Drain Rough-In (From Side Wall)          | 18" (457 mm)                                   |  |
| E. Flange Height                            | 1" (25.4 mm)                                   |  |
| F. Overall Height (Includes Nailing Flange) | 4-3/16" (106 mm)                               |  |
| G. Skirt Height                             | 3-3/16" (81 mm)                                |  |
| H. Drain Diameter                           | 3-3/8" (86 mm)                                 |  |
| Accessories                                 |                                                |  |
| Drain Kit with Strainer (Included)          | MB28827                                        |  |

| Dimensions                                  |                                                |  |
|---------------------------------------------|------------------------------------------------|--|
| Weight (Empty)                              | 50 lbs (23 kg)                                 |  |
| Weight (Packaged)                           | 55 lbs (25 kg)                                 |  |
| Overall Dimensions (L) x (W) x (H)          | 48" (1220 mm) x 36" (915 mm) x 3-3/16" (81 mm) |  |
| Drain Location                              | Center                                         |  |
| Total Weight (Floor Loading)                | 29 lbs/ft² (142 kg/m)²                         |  |
| Water Pressure Requirement                  | N/A                                            |  |
| A. Overall Width                            | 48" (1220 mm)                                  |  |
| B. Overall Depth (Includes Nailing Flange)  | 36" (915 mm)                                   |  |
| C. Drain Rough-In (From Back Wall)          | 17 3/16" (437 mm)                              |  |
| D. Drain Rough-In (From side wall)          | 24" (610 mm)                                   |  |
| E. Flange Height                            | 1"(25.4 mm)                                    |  |
| F. Overall Height (Includes Nailing Flange) | 4-3/16" (106 mm)                               |  |
| G. Skirt Height                             | 3-3/16" (81 mm)                                |  |
| H. Drain Diameter                           | 3-3/8" (86 mm)                                 |  |
| Accessories                                 |                                                |  |
| Drain Kit with Strainer (Sold Separately)   | MB28827                                        |  |

| Dimensions                                  |                                                  |  |
|---------------------------------------------|--------------------------------------------------|--|
| Weight (Empty)                              | 53 lbs (24 kg)                                   |  |
| Weight (Packaged)                           | 58 lbs (26 kg)                                   |  |
| Overall Dimensions                          | 48" (1220 mm) x 42" (1067 mm) x 3-3/16" (81 mm)  |  |
| Drain Location                              | Center                                           |  |
| Total Weight (Floor Loading)                | 25.3 lbs/ft <sup>2</sup> (124 kg/m) <sup>2</sup> |  |
| Water Pressure Requirement                  | N/A                                              |  |
| A. Overall Width                            | 48" (1220 mm)                                    |  |
| B. Overall Depth (Includes Nailing Flange)  | 42" (1067 mm)                                    |  |
| C. Drain Rough-In (From Back Wall)          | 20-3/16" (513 mm)                                |  |
| D. Drain Rough-In (From Side Wall)          | 24" (610 mm)                                     |  |
| E. Flange Height                            | 1" (25.4 mm)                                     |  |
| F. Overall Height (Includes Nailing Flange) | 4-3/16" (106 mm)                                 |  |
| G. Skirt Height                             | 3-3/16" (81 mm)                                  |  |
| H. Drain Diameter                           | 3-3/8" (86 mm)                                   |  |
| Accessories                                 |                                                  |  |
| Drain Kit with Strainer (Included)          | MB28827                                          |  |

| Dimensions                                  |                                                  |  |
|---------------------------------------------|--------------------------------------------------|--|
| Weight (Empty)                              | 55 lbs (25 kg)                                   |  |
| Weight (Packaged)                           | 60 lbs (27 kg)                                   |  |
| Overall Dimensions                          | 48" (1220 mm) x 48" (1220 mm) x 3-3/16" (81 mm)  |  |
| Drain Location                              | Center                                           |  |
| Total Weight (Floor Loading)                | 22.2 lbs/ft <sup>2</sup> (109 kg/m) <sup>2</sup> |  |
| Water Pressure Requirement                  | N/A                                              |  |
| A. Overall Width                            | 48" (1220 mm)                                    |  |
| B. Overall Depth (Includes Nailing Flange)  | 48" (1220 mm)                                    |  |
| C. Drain Rough-In (From Back Wall)          | 23 3/16" (589 mm)                                |  |
| D. Drain Rough-In (From side wall)          | 24" (610 mm)                                     |  |
| E. Flange Height                            | 1" (25.4 mm)                                     |  |
| F. Overall Height (Includes Nailing Flange) | 4-3/16" (106 mm)                                 |  |
| G. Skirt Height                             | 3-3/16" (81 mm)                                  |  |
| H. Drain Diameter                           | 3-3/8" (86 mm)                                   |  |
| Accessories                                 |                                                  |  |
| Drain Kit with Strainer (Sold Separately)   | MB28827                                          |  |