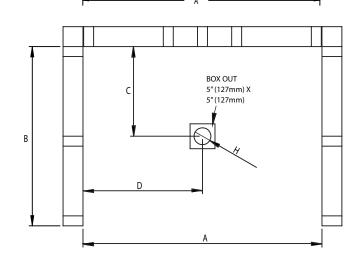

| Dimensions                                  |                                                |  |
|---------------------------------------------|------------------------------------------------|--|
| Weight (Empty)                              | 50 lbs (23 kg)                                 |  |
| Weight (Packaged)                           | 55 lbs (25 kg)                                 |  |
| Overall Dimensions                          | 36" (915 mm) x 48" (1220 mm) x 3-3/16" (81 mm) |  |
| Drain Location                              | Center                                         |  |
| Total Weight (Floor Loading)                | 29 lbs/ft <sup>2</sup> (142 kg/m) <sup>2</sup> |  |
| Water Pressure Requirement                  | N/A                                            |  |
| A. Overall Width                            | 36" (915 mm)                                   |  |
| B. Overall Depth (Includes Nailing Flange)  | 48" (1220 mm)                                  |  |
| C. Drain Rough-In (From Back Wall)          | 24-13/16" (630 mm)                             |  |
| D. Drain Rough-In (From Side Wall)          | 18" (457 mm)                                   |  |
| E. Flange Height                            | 1" (25.4 mm)                                   |  |
| F. Overall Height (Includes Nailing Flange) | 4-3/16" (106 mm)                               |  |
| G. Skirt Height                             | 3-3/16" (81 mm)                                |  |
| H. Drain Diameter                           | 3-3/8" (86 mm)                                 |  |
| Accessories                                 |                                                |  |
| Drain Kit with Strainer (Included)          | MB28827                                        |  |

| Dimensions                                  |                                                |  |
|---------------------------------------------|------------------------------------------------|--|
| Weight (Empty)                              | 50 lbs (23 kg)                                 |  |
| Weight (Packaged)                           | 55 lbs (25 kg)                                 |  |
| Overall Dimensions (L) x (W) x (H)          | 48" (1220 mm) x 36" (915 mm) x 3-3/16" (81 mm) |  |
| Drain Location                              | Center                                         |  |
| Total Weight (Floor Loading)                | 29 lbs/ft² (142 kg/m)²                         |  |
| Water Pressure Requirement                  | N/A                                            |  |
| A. Overall Width                            | 48" (1220 mm)                                  |  |
| B. Overall Depth (Includes Nailing Flange)  | 36" (915 mm)                                   |  |
| C. Drain Rough-In (From Back Wall)          | 17 3/16" (437 mm)                              |  |
| D. Drain Rough-In (From side wall)          | 24" (610 mm)                                   |  |
| E. Flange Height                            | 1"(25.4 mm)                                    |  |
| F. Overall Height (Includes Nailing Flange) | 4-3/16" (106 mm)                               |  |
| G. Skirt Height                             | 3-3/16" (81 mm)                                |  |
| H. Drain Diameter                           | 3-3/8" (86 mm)                                 |  |
| Accessories                                 |                                                |  |
| Drain Kit with Strainer (Sold Separately)   | MB28827                                        |  |

| Dimensions                                  |                                                  |  |
|---------------------------------------------|--------------------------------------------------|--|
| Weight (Empty)                              | 53 lbs (24 kg)                                   |  |
| Weight (Packaged)                           | 58 lbs (26 kg)                                   |  |
| Overall Dimensions                          | 48" (1220 mm) x 42" (1067 mm) x 3-3/16" (81 mm)  |  |
| Drain Location                              | Center                                           |  |
| Total Weight (Floor Loading)                | 25.3 lbs/ft <sup>2</sup> (124 kg/m) <sup>2</sup> |  |
| Water Pressure Requirement                  | N/A                                              |  |
| A. Overall Width                            | 48" (1220 mm)                                    |  |
| B. Overall Depth (Includes Nailing Flange)  | 42" (1067 mm)                                    |  |
| C. Drain Rough-In (From Back Wall)          | 20-3/16" (513 mm)                                |  |
| D. Drain Rough-In (From Side Wall)          | 24" (610 mm)                                     |  |
| E. Flange Height                            | 1" (25.4 mm)                                     |  |
| F. Overall Height (Includes Nailing Flange) | 4-3/16" (106 mm)                                 |  |
| G. Skirt Height                             | 3-3/16" (81 mm)                                  |  |
| H. Drain Diameter                           | 3-3/8" (86 mm)                                   |  |
| Accessories                                 |                                                  |  |
| Drain Kit with Strainer (Included)          | MB28827                                          |  |

| Dimensions                                  |                                                  |  |
|---------------------------------------------|--------------------------------------------------|--|
| Weight (Empty)                              | 55 lbs (25 kg)                                   |  |
| Weight (Packaged)                           | 60 lbs (27 kg)                                   |  |
| Overall Dimensions                          | 48" (1220 mm) x 48" (1220 mm) x 3-3/16" (81 mm)  |  |
| Drain Location                              | Center                                           |  |
| Total Weight (Floor Loading)                | 22.2 lbs/ft <sup>2</sup> (109 kg/m) <sup>2</sup> |  |
| Water Pressure Requirement                  | N/A                                              |  |
| A. Overall Width                            | 48" (1220 mm)                                    |  |
| B. Overall Depth (Includes Nailing Flange)  | 48" (1220 mm)                                    |  |
| C. Drain Rough-In (From Back Wall)          | 23 3/16" (589 mm)                                |  |
| D. Drain Rough-In (From side wall)          | 24" (610 mm)                                     |  |
| E. Flange Height                            | 1" (25.4 mm)                                     |  |
| F. Overall Height (Includes Nailing Flange) | 4-3/16" (106 mm)                                 |  |
| G. Skirt Height                             | 3-3/16" (81 mm)                                  |  |
| H. Drain Diameter                           | 3-3/8" (86 mm)                                   |  |
| Accessories                                 |                                                  |  |
| Drain Kit with Strainer (Sold Separately)   | MB28827                                          |  |