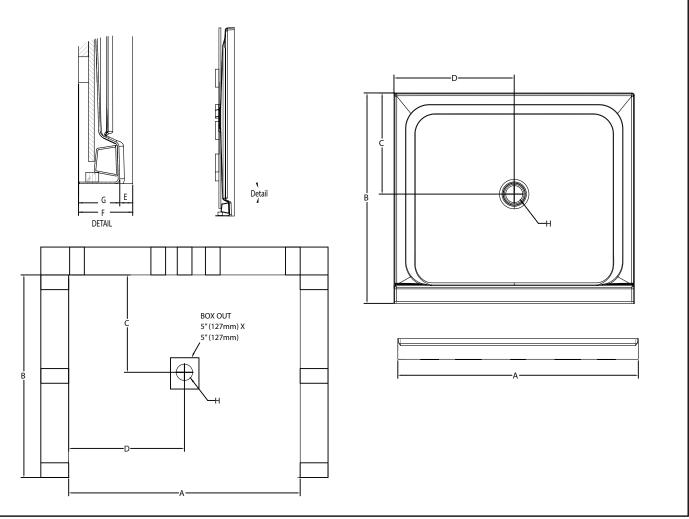

| Dimensions                                  |                                                |  |
|---------------------------------------------|------------------------------------------------|--|
| Weight (Empty)                              | 50 lbs (23 kg)                                 |  |
| Weight (Packaged)                           | 55 lbs (25 kg)                                 |  |
| Overall Dimensions                          | 36" (915 mm) x 48" (1220 mm) x 3-3/16" (81 mm) |  |
| Drain Location                              | Center                                         |  |
| Total Weight (Floor Loading)                | 29 lbs/ft <sup>2</sup> (142 kg/m) <sup>2</sup> |  |
| Water Pressure Requirement                  | N/A                                            |  |
| A. Overall Width                            | 36" (915 mm)                                   |  |
| B. Overall Depth (Includes Nailing Flange)  | 48" (1220 mm)                                  |  |
| C. Drain Rough-In (From Back Wall)          | 24-13/16" (630 mm)                             |  |
| D. Drain Rough-In (From Side Wall)          | 18" (457 mm)                                   |  |
| E. Flange Height                            | 1" (25.4 mm)                                   |  |
| F. Overall Height (Includes Nailing Flange) | 4-3/16" (106 mm)                               |  |
| G. Skirt Height                             | 3-3/16" (81 mm)                                |  |
| H. Drain Diameter                           | 3-3/8" (86 mm)                                 |  |
| Accessories                                 |                                                |  |
| Drain Kit with Strainer (Included)          | MB28827                                        |  |

| Dimensions                                  |                                                |  |
|---------------------------------------------|------------------------------------------------|--|
| Weight (Empty)                              | 50 lbs (23 kg)                                 |  |
| Weight (Packaged)                           | 55 lbs (25 kg)                                 |  |
| Overall Dimensions (L) x (W) x (H)          | 48" (1220 mm) x 36" (915 mm) x 3-3/16" (81 mm) |  |
| Drain Location                              | Center                                         |  |
| Total Weight (Floor Loading)                | 29 lbs/ft² (142 kg/m)²                         |  |
| Water Pressure Requirement                  | N/A                                            |  |
| A. Overall Width                            | 48" (1220 mm)                                  |  |
| B. Overall Depth (Includes Nailing Flange)  | 36" (915 mm)                                   |  |
| C. Drain Rough-In (From Back Wall)          | 17 3/16" (437 mm)                              |  |
| D. Drain Rough-In (From side wall)          | 24" (610 mm)                                   |  |
| E. Flange Height                            | 1"(25.4 mm)                                    |  |
| F. Overall Height (Includes Nailing Flange) | 4-3/16" (106 mm)                               |  |
| G. Skirt Height                             | 3-3/16" (81 mm)                                |  |
| H. Drain Diameter                           | 3-3/8" (86 mm)                                 |  |
| Accessories                                 |                                                |  |
| Drain Kit with Strainer (Sold Separately)   | MB28827                                        |  |

| Dimensions                                  |                                                  |  |
|---------------------------------------------|--------------------------------------------------|--|
| Weight (Empty)                              | 53 lbs (24 kg)                                   |  |
| Weight (Packaged)                           | 58 lbs (26 kg)                                   |  |
| Overall Dimensions                          | 48" (1220 mm) x 42" (1067 mm) x 3-3/16" (81 mm)  |  |
| Drain Location                              | Center                                           |  |
| Total Weight (Floor Loading)                | 25.3 lbs/ft <sup>2</sup> (124 kg/m) <sup>2</sup> |  |
| Water Pressure Requirement                  | N/A                                              |  |
| A. Overall Width                            | 48" (1220 mm)                                    |  |
| B. Overall Depth (Includes Nailing Flange)  | 42" (1067 mm)                                    |  |
| C. Drain Rough-In (From Back Wall)          | 20-3/16" (513 mm)                                |  |
| D. Drain Rough-In (From Side Wall)          | 24" (610 mm)                                     |  |
| E. Flange Height                            | 1" (25.4 mm)                                     |  |
| F. Overall Height (Includes Nailing Flange) | 4-3/16" (106 mm)                                 |  |
| G. Skirt Height                             | 3-3/16" (81 mm)                                  |  |
| H. Drain Diameter                           | 3-3/8" (86 mm)                                   |  |
| Accessories                                 |                                                  |  |
| Drain Kit with Strainer (Included)          | MB28827                                          |  |

| Dimensions                                  |                                                  |  |
|---------------------------------------------|--------------------------------------------------|--|
| Weight (Empty)                              | 55 lbs (25 kg)                                   |  |
| Weight (Packaged)                           | 60 lbs (27 kg)                                   |  |
| Overall Dimensions                          | 48" (1220 mm) x 48" (1220 mm) x 3-3/16" (81 mm)  |  |
| Drain Location                              | Center                                           |  |
| Total Weight (Floor Loading)                | 22.2 lbs/ft <sup>2</sup> (109 kg/m) <sup>2</sup> |  |
| Water Pressure Requirement                  | N/A                                              |  |
| A. Overall Width                            | 48" (1220 mm)                                    |  |
| B. Overall Depth (Includes Nailing Flange)  | 48" (1220 mm)                                    |  |
| C. Drain Rough-In (From Back Wall)          | 23 3/16" (589 mm)                                |  |
| D. Drain Rough-In (From side wall)          | 24" (610 mm)                                     |  |
| E. Flange Height                            | 1" (25.4 mm)                                     |  |
| F. Overall Height (Includes Nailing Flange) | 4-3/16" (106 mm)                                 |  |
| G. Skirt Height                             | 3-3/16" (81 mm)                                  |  |
| H. Drain Diameter                           | 3-3/8" (86 mm)                                   |  |
| Accessories                                 |                                                  |  |
| Drain Kit with Strainer (Sold Separately)   | MB28827                                          |  |

| TECHNICAL SPECIFICATIONS                    |                                                 |
|---------------------------------------------|-------------------------------------------------|
| Dimensions                                  |                                                 |
| Weight (Empty)                              | 68 lbs (31 kg)                                  |
| Weight (Packaged)                           | 73 lbs (33 kg)                                  |
| Overall Dimensions                          | 60" (1524 mm) x 42" (1067 mm) x 3-3/16" (81 mm) |
| Drain Location                              | Center                                          |
| Total Weight (Floor Loading)                | 21 lbs/ff² (103 kg/m)²                          |
| Water Pressure Requirement                  | N/A                                             |
| A. Overall Width                            | 60" (1525 mm)                                   |
| B. Overall Depth (Includes Nailing Flange)  | 42" (1067 mm)                                   |
| C. Drain Rough-In (From Back Wall)          | 20-3/16" (513 mm)                               |
| D. Drain Rough-In (From Side Wall)          | 30" (762 mm)                                    |
| E. Flange Height                            | 1" (25.4 mm)                                    |
| F. Overall Height (Includes Nailing Flange) | 4-3/16" (106 mm)                                |
| G. Skirt Height                             | 3-3/16" (81 mm)                                 |
| H. Drain Diameter                           | 3-3/8" (86 mm)                                  |
| Accessories                                 |                                                 |
| Drain Kit with Strainer (Sold Separately)   | MB28827                                         |
|                                             |                                                 |

DETAIL

| Dimensions                                  |                                                 |  |
|---------------------------------------------|-------------------------------------------------|--|
| Weight (Empty)                              | 71 lbs (32 kg)                                  |  |
| Weight (Packaged)                           | 76 lbs (34 kg)                                  |  |
| Overall Dimensions                          | 60" (1524 mm) x 48" (1220 mm) x 3-3/16" (81 mm) |  |
| Drain Location                              | Center                                          |  |
| Total Weight (Floor Loading)                | 19.3 lbs/ft <sup>2</sup> (94 kg/m) <sup>2</sup> |  |
| Water Pressure Requirement                  | N/A                                             |  |
| A. Overall Width                            | 60" (1524 mm)                                   |  |
| B. Overall Depth (Includes Nailing Flange)  | 48" (1220 mm)                                   |  |
| C. Drain Rough-In (From Back Wall)          | 23-3/16" (589 mm)                               |  |
| D. Drain Rough-In (From Side Wall)          | 30" (762 mm)                                    |  |
| E. Flange Height                            | 1" (25.4 mm)                                    |  |
| F. Overall Height (Includes Nailing Flange) | 4-3/16" (106 mm)                                |  |
| G. Skirt Height                             | 3-3/16" (81 mm)                                 |  |
| H. Drain Diameter                           | 3-3/8" (86 mm)                                  |  |
| Accessories                                 |                                                 |  |
| Drain Kit with Strainer (Included)          | MB28827                                         |  |