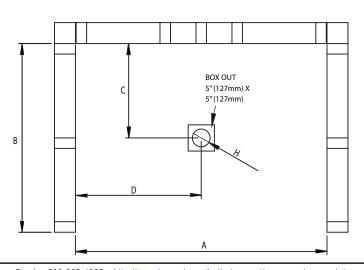

| Dimensions                                  |                                                |  |
|---------------------------------------------|------------------------------------------------|--|
| Weight (Empty)                              | 50 lbs (23 kg)                                 |  |
| Weight (Packaged)                           | 55 lbs (25 kg)                                 |  |
| Overall Dimensions                          | 36" (915 mm) x 48" (1220 mm) x 3-3/16" (81 mm) |  |
| Drain Location                              | Center                                         |  |
| Total Weight (Floor Loading)                | 29 lbs/ft <sup>2</sup> (142 kg/m) <sup>2</sup> |  |
| Water Pressure Requirement                  | N/A                                            |  |
| A. Overall Width                            | 36" (915 mm)                                   |  |
| B. Overall Depth (Includes Nailing Flange)  | 48" (1220 mm)                                  |  |
| C. Drain Rough-In (From Back Wall)          | 24-13/16" (630 mm)                             |  |
| D. Drain Rough-In (From Side Wall)          | 18" (457 mm)                                   |  |
| E. Flange Height                            | 1" (25.4 mm)                                   |  |
| F. Overall Height (Includes Nailing Flange) | 4-3/16" (106 mm)                               |  |
| G. Skirt Height                             | 3-3/16" (81 mm)                                |  |
| H. Drain Diameter                           | 3-3/8" (86 mm)                                 |  |
| Accessories                                 |                                                |  |
| Drain Kit with Strainer (Included)          | MB28827                                        |  |

| Dimensions                                  |                                                |  |
|---------------------------------------------|------------------------------------------------|--|
| Weight (Empty)                              | 50 lbs (23 kg)                                 |  |
| Weight (Packaged)                           | 55 lbs (25 kg)                                 |  |
| Overall Dimensions (L) x (W) x (H)          | 48" (1220 mm) x 36" (915 mm) x 3-3/16" (81 mm) |  |
| Drain Location                              | Center                                         |  |
| Total Weight (Floor Loading)                | 29 lbs/ft² (142 kg/m)²                         |  |
| Water Pressure Requirement                  | N/A                                            |  |
| A. Overall Width                            | 48" (1220 mm)                                  |  |
| B. Overall Depth (Includes Nailing Flange)  | 36" (915 mm)                                   |  |
| C. Drain Rough-In (From Back Wall)          | 17 3/16" (437 mm)                              |  |
| D. Drain Rough-In (From side wall)          | 24" (610 mm)                                   |  |
| E. Flange Height                            | 1"(25.4 mm)                                    |  |
| F. Overall Height (Includes Nailing Flange) | 4-3/16" (106 mm)                               |  |
| G. Skirt Height                             | 3-3/16" (81 mm)                                |  |
| H. Drain Diameter                           | 3-3/8" (86 mm)                                 |  |
| Accessories                                 |                                                |  |
| Drain Kit with Strainer (Sold Separately)   | MB28827                                        |  |

| Dimensions                                  |                                                  |  |
|---------------------------------------------|--------------------------------------------------|--|
| Weight (Empty)                              | 53 lbs (24 kg)                                   |  |
| Weight (Packaged)                           | 58 lbs (26 kg)                                   |  |
| Overall Dimensions                          | 48" (1220 mm) x 42" (1067 mm) x 3-3/16" (81 mm)  |  |
| Drain Location                              | Center                                           |  |
| Total Weight (Floor Loading)                | 25.3 lbs/ft <sup>2</sup> (124 kg/m) <sup>2</sup> |  |
| Water Pressure Requirement                  | N/A                                              |  |
| A. Overall Width                            | 48" (1220 mm)                                    |  |
| B. Overall Depth (Includes Nailing Flange)  | 42" (1067 mm)                                    |  |
| C. Drain Rough-In (From Back Wall)          | 20-3/16" (513 mm)                                |  |
| D. Drain Rough-In (From Side Wall)          | 24" (610 mm)                                     |  |
| E. Flange Height                            | 1" (25.4 mm)                                     |  |
| F. Overall Height (Includes Nailing Flange) | 4-3/16" (106 mm)                                 |  |
| G. Skirt Height                             | 3-3/16" (81 mm)                                  |  |
| H. Drain Diameter                           | 3-3/8" (86 mm)                                   |  |
| Accessories                                 |                                                  |  |
| Drain Kit with Strainer (Included)          | MB28827                                          |  |

| Dimensions                                  |                                                  |  |
|---------------------------------------------|--------------------------------------------------|--|
| Weight (Empty)                              | 55 lbs (25 kg)                                   |  |
| Weight (Packaged)                           | 60 lbs (27 kg)                                   |  |
| Overall Dimensions                          | 48" (1220 mm) x 48" (1220 mm) x 3-3/16" (81 mm)  |  |
| Drain Location                              | Center                                           |  |
| Total Weight (Floor Loading)                | 22.2 lbs/ft <sup>2</sup> (109 kg/m) <sup>2</sup> |  |
| Water Pressure Requirement                  | N/A                                              |  |
| A. Overall Width                            | 48" (1220 mm)                                    |  |
| B. Overall Depth (Includes Nailing Flange)  | 48" (1220 mm)                                    |  |
| C. Drain Rough-In (From Back Wall)          | 23 3/16" (589 mm)                                |  |
| D. Drain Rough-In (From side wall)          | 24" (610 mm)                                     |  |
| E. Flange Height                            | 1" (25.4 mm)                                     |  |
| F. Overall Height (Includes Nailing Flange) | 4-3/16" (106 mm)                                 |  |
| G. Skirt Height                             | 3-3/16" (81 mm)                                  |  |
| H. Drain Diameter                           | 3-3/8" (86 mm)                                   |  |
| Accessories                                 |                                                  |  |
| Drain Kit with Strainer (Sold Separately)   | MB28827                                          |  |