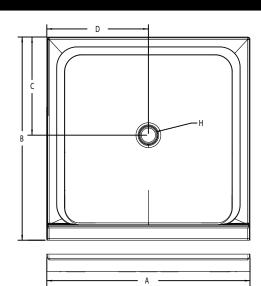

| Dimensions                                  |                                                |  |
|---------------------------------------------|------------------------------------------------|--|
| Weight (Empty)                              | 50 lbs (23 kg)                                 |  |
| Weight (Packaged)                           | 55 lbs (25 kg)                                 |  |
| Overall Dimensions                          | 36" (915 mm) x 48" (1220 mm) x 3-3/16" (81 mm) |  |
| Drain Location                              | Center                                         |  |
| Total Weight (Floor Loading)                | 29 lbs/ft <sup>2</sup> (142 kg/m) <sup>2</sup> |  |
| Water Pressure Requirement                  | N/A                                            |  |
| A. Overall Width                            | 36" (915 mm)                                   |  |
| B. Overall Depth (Includes Nailing Flange)  | 48" (1220 mm)                                  |  |
| C. Drain Rough-In (From Back Wall)          | 24-13/16" (630 mm)                             |  |
| D. Drain Rough-In (From Side Wall)          | 18" (457 mm)                                   |  |
| E. Flange Height                            | 1" (25.4 mm)                                   |  |
| F. Overall Height (Includes Nailing Flange) | 4-3/16" (106 mm)                               |  |
| G. Skirt Height                             | 3-3/16" (81 mm)                                |  |
| H. Drain Diameter                           | 3-3/8" (86 mm)                                 |  |
| Accessories                                 |                                                |  |
| Drain Kit with Strainer (Included)          | MB28827                                        |  |

| Dimensions                                  |                                                |  |
|---------------------------------------------|------------------------------------------------|--|
| Weight (Empty)                              | 50 lbs (23 kg)                                 |  |
| Weight (Packaged)                           | 55 lbs (25 kg)                                 |  |
| Overall Dimensions (L) x (W) x (H)          | 48" (1220 mm) x 36" (915 mm) x 3-3/16" (81 mm) |  |
| Drain Location                              | Center                                         |  |
| Total Weight (Floor Loading)                | 29 lbs/ft² (142 kg/m)²                         |  |
| Water Pressure Requirement                  | N/A                                            |  |
| A. Overall Width                            | 48" (1220 mm)                                  |  |
| B. Overall Depth (Includes Nailing Flange)  | 36" (915 mm)                                   |  |
| C. Drain Rough-In (From Back Wall)          | 17 3/16" (437 mm)                              |  |
| D. Drain Rough-In (From side wall)          | 24" (610 mm)                                   |  |
| E. Flange Height                            | 1"(25.4 mm)                                    |  |
| F. Overall Height (Includes Nailing Flange) | 4-3/16" (106 mm)                               |  |
| G. Skirt Height                             | 3-3/16" (81 mm)                                |  |
| H. Drain Diameter                           | 3-3/8" (86 mm)                                 |  |
| Accessories                                 |                                                |  |
| Drain Kit with Strainer (Sold Separately)   | MB28827                                        |  |

| Dimensions                                  |                                                  |  |
|---------------------------------------------|--------------------------------------------------|--|
| Weight (Empty)                              | 53 lbs (24 kg)                                   |  |
| Weight (Packaged)                           | 58 lbs (26 kg)                                   |  |
| Overall Dimensions                          | 48" (1220 mm) x 42" (1067 mm) x 3-3/16" (81 mm)  |  |
| Drain Location                              | Center                                           |  |
| Total Weight (Floor Loading)                | 25.3 lbs/ft <sup>2</sup> (124 kg/m) <sup>2</sup> |  |
| Water Pressure Requirement                  | N/A                                              |  |
| A. Overall Width                            | 48" (1220 mm)                                    |  |
| B. Overall Depth (Includes Nailing Flange)  | 42" (1067 mm)                                    |  |
| C. Drain Rough-In (From Back Wall)          | 20-3/16" (513 mm)                                |  |
| D. Drain Rough-In (From Side Wall)          | 24" (610 mm)                                     |  |
| E. Flange Height                            | 1" (25.4 mm)                                     |  |
| F. Overall Height (Includes Nailing Flange) | 4-3/16" (106 mm)                                 |  |
| G. Skirt Height                             | 3-3/16" (81 mm)                                  |  |
| H. Drain Diameter                           | 3-3/8" (86 mm)                                   |  |
| Accessories                                 |                                                  |  |
| Drain Kit with Strainer (Included)          | MB28827                                          |  |

| Dimensions                                  |                                                  |  |
|---------------------------------------------|--------------------------------------------------|--|
| Weight (Empty)                              | 55 lbs (25 kg)                                   |  |
| Weight (Packaged)                           | 60 lbs (27 kg)                                   |  |
| Overall Dimensions                          | 48" (1220 mm) x 48" (1220 mm) x 3-3/16" (81 mm)  |  |
| Drain Location                              | Center                                           |  |
| Total Weight (Floor Loading)                | 22.2 lbs/ft <sup>2</sup> (109 kg/m) <sup>2</sup> |  |
| Water Pressure Requirement                  | N/A                                              |  |
| A. Overall Width                            | 48" (1220 mm)                                    |  |
| B. Overall Depth (Includes Nailing Flange)  | 48" (1220 mm)                                    |  |
| C. Drain Rough-In (From Back Wall)          | 23 3/16" (589 mm)                                |  |
| D. Drain Rough-In (From side wall)          | 24" (610 mm)                                     |  |
| E. Flange Height                            | 1" (25.4 mm)                                     |  |
| F. Overall Height (Includes Nailing Flange) | 4-3/16" (106 mm)                                 |  |
| G. Skirt Height                             | 3-3/16" (81 mm)                                  |  |
| H. Drain Diameter                           | 3-3/8" (86 mm)                                   |  |
| Accessories                                 |                                                  |  |
| Drain Kit with Strainer (Sold Separately)   | MB28827                                          |  |