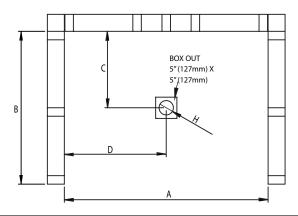

| TECHNICAL SPECIFICATIONS                    |                                                |
|---------------------------------------------|------------------------------------------------|
| Dimensions                                  |                                                |
| Weight (Empty)                              | 55 lbs (25 kg)                                 |
| Weight (Packaged)                           | 60 lbs (27 kg)                                 |
| Overall Dimensions                          | 60" (1524 mm) x 30" (762 mm) x 4-1/8" (105 mm) |
| Drain Location                              | Left or Right Hand                             |
| Total Weight (Floor Loading)                | 28 lbs/ft <sup>2</sup> (139 kg/m) <sup>2</sup> |
| Water Pressure Requirement                  | N/A                                            |
| A. Overall Width                            | 60" (1524 mm)                                  |
| B. Overall Depth (Includes Nailing Flange)  | 30" (762 mm)                                   |
| C. Drain Rough-In (From Back Wall)          | 14-3/16" (361 mm)                              |
| D. Drain Rough-In (From Side Wall)          | 5-7/8" (150 mm)                                |
| E. Flange Height                            | 1" (25.4 mm)                                   |
| F. Overall Height (Includes Nailing Flange) | 5-1/8" (131 mm)                                |
| G. Skirt Height                             | 4-1/8" (105 mm)                                |
| H. Drain Diameter                           | 3-3/8" (86 mm)                                 |
| Accessories                                 |                                                |
| Drain Kit with Strainer (Included)          | MB28827                                        |
| Drain Cover (Sold Separately)               | MM17959(WHITE)                                 |

| TECHNICAL SPECIFICATIONS                    |                                                |
|---------------------------------------------|------------------------------------------------|
| Dimensions                                  |                                                |
| Weight (Empty)                              | 59 lbs (27 kg)                                 |
| Weight (Packaged)                           | 64 lbs (29 kg)                                 |
| Overall Dimensions                          | 60" (1524 mm) x 32" (813 mm) x 4-1/8" (105 mm) |
| Drain Location                              | Left or Right Hand                             |
| Total Weight (Floor Loading)                | 27 lbs/ff² (131 kg/m)²                         |
| Water Pressure Requirement                  | N/A                                            |
| A. Overall Width                            | 60" (1524 mm)                                  |
| B. Overall Depth (Includes Nailing Flange)  | 32" (813 mm)                                   |
| C. Drain Rough-In (From Back Wall)          | 15-3/16" (386 mm)                              |
| D. Drain Rough-In (From Side Wall)          | 5-7/8" (150 mm)                                |
| E. Flange Height                            | 1" (25.4 mm)                                   |
| F. Overall Height (Includes Nailing Flange) | 5-1/8" (131 mm)                                |
| G. Skirt Height                             | 4-1/8" (105 mm)                                |
| H. Drain Diameter                           | 3-3/8" (86 mm)                                 |
| Accessories                                 |                                                |
| Drain Kit with Strainer (Included)          | MB28827                                        |
| Drain Cover (Sold Separately)               | MM17959(WHITE)                                 |