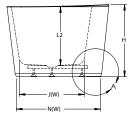

| etter | Description                                | Soaking                          |
|-------|--------------------------------------------|----------------------------------|
| -     | Drain Location                             | Center Drain                     |
| -     | Equipment Location                         |                                  |
| -     | Cutout Template                            |                                  |
| -     | Total Weight                               | 1,026 lbs (465 kg)               |
| -     | Floor Loading                              | 65 lb/ft² (317 kg/m²)            |
| -     | Operating Gallons                          | 80 Gal (303 L)                   |
| -     | Product Weight                             | 112 lbs (51 kg)                  |
| -     | Soaking Depth                              | 17.6" (447 mm)                   |
| L     | Outer Length                               | 67" (1702 mm)                    |
| W     | Outer Width                                | 34" (864 mm)                     |
| Н     | Overall Height                             | 24" (610 mm)                     |
| Α     | Overflow Height                            | 17.9" (455 mm)                   |
| В     | Long Edge to Drain Center                  | 17" (432 mm)                     |
| С     | Short Edge to Drain Center                 | 33.5" (851 mm)                   |
| D     | Drain Shoe Length                          |                                  |
| E     | Flange Height                              |                                  |
| F     | Deck Width*                                | 5.7" (145 mm)                    |
| G     | Service Access Dimensions                  | No Service Access                |
| 1     | Floor Cutout for Drain                     | 4" x 4" (102 mm x 102 mm)        |
| J     | Interior Dimensions Bottom of Bath (L x W) | 49.5" x 21.0" (1257 mm x 533 mm) |
| К     | Interior Dimensions<br>Top of Bath (L x W) | 63.0" x 26.8" (1600 mm x 681 mm) |
| L2    | Interior Depth - Drain End                 | 19.7" (500 mm)                   |
| М     | Backrest Angle                             | 20.2°                            |
| N     | Footprint (L x W)                          | 54.8" x 28.1" (1392 mm x 714 mm) |

## **NOTE**

The overall dimensions are nominal with a tolerance of +0 and -.25" (6 mm).

CAUTION: The integral overflow cover is not removable. The warranty will be voided if attempted.

## **KEY DIMENSIONS**

\*Deck width reflects only area indicated on detail.

©2018 Jacuzzi Luxury Bath • For additional information, call Customer Service 800-288-4002 • www.jacuzzi.com/baths
Refer to installation instructions included with fixture before beginning installation. Please confirm product availability and specifications before commencing with any installation work.