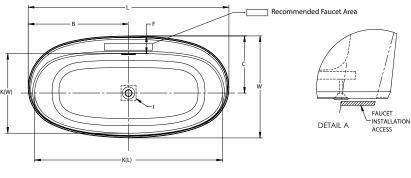

| etter | Description                                | Soaking                          |
|-------|--------------------------------------------|----------------------------------|
| -     | Drain Location                             | Center Drain                     |
| -     | Equipment Location                         |                                  |
| -     | Cutout Template                            |                                  |
| -     | Total Weight                               | 1,026 lbs (465 kg)               |
| -     | Floor Loading                              | 65 lb/ft² (317 kg/m²)            |
| -     | Operating Gallons                          | 80 Gal (303 L)                   |
| -     | Product Weight                             | 112 lbs (51 kg)                  |
| -     | Soaking Depth                              | 17.6" (447 mm)                   |
| L     | Outer Length                               | 67" (1702 mm)                    |
| W     | Outer Width                                | 34" (864 mm)                     |
| Н     | Overall Height                             | 24" (610 mm)                     |
| Α     | Overflow Height                            | 17.9" (455 mm)                   |
| В     | Long Edge to Drain Center                  | 17" (432 mm)                     |
| С     | Short Edge to Drain Center                 | 33.5" (851 mm)                   |
| D     | Drain Shoe Length                          |                                  |
| E     | Flange Height                              |                                  |
| F     | Deck Width*                                | 5.7" (145 mm)                    |
| G     | Service Access Dimensions                  | No Service Access                |
| 1     | Floor Cutout for Drain                     | 4" x 4" (102 mm x 102 mm)        |
| J     | Interior Dimensions Bottom of Bath (L x W) | 49.5" x 21.0" (1257 mm x 533 mm) |
| К     | Interior Dimensions<br>Top of Bath (L x W) | 63.0" x 26.8" (1600 mm x 681 mm) |
| L2    | Interior Depth - Drain End                 | 19.7" (500 mm)                   |
| М     | Backrest Angle                             | 20.2°                            |
| N     | Footprint (L x W)                          | 54.8" x 28.1" (1392 mm x 714 mm) |

## **NOTE**

The overall dimensions are nominal with a tolerance of +0 and -.25" (6 mm).

CAUTION: The integral overflow cover is not removable. The warranty will be voided if attempted.

## **KEY DIMENSIONS**

\*Deck width reflects only area indicated on detail.

©2018 Jacuzzi Luxury Bath • For additional information, call Customer Service 800-288-4002 • www.jacuzzi.com/baths
Refer to installation instructions included with fixture before beginning installation. Please confirm product availability and specifications before commencing with any installation work.