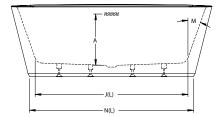

| etter | Description                                | Soaking                          |
|-------|--------------------------------------------|----------------------------------|
| -     | Drain Location                             | Center Drain                     |
| -     | Equipment Location                         |                                  |
| -     | Cutout Template                            |                                  |
| -     | Total Weight                               | 1,026 lbs (465 kg)               |
| -     | Floor Loading                              | 65 lb/ft² (317 kg/m²)            |
| -     | Operating Gallons                          | 80 Gal (303 L)                   |
| -     | Product Weight                             | 112 lbs (51 kg)                  |
| -     | Soaking Depth                              | 17.6" (447 mm)                   |
| L     | Outer Length                               | 67" (1702 mm)                    |
| W     | Outer Width                                | 34" (864 mm)                     |
| Н     | Overall Height                             | 24" (610 mm)                     |
| Α     | Overflow Height                            | 17.9" (455 mm)                   |
| В     | Long Edge to Drain Center                  | 17" (432 mm)                     |
| С     | Short Edge to Drain Center                 | 33.5" (851 mm)                   |
| D     | Drain Shoe Length                          |                                  |
| E     | Flange Height                              |                                  |
| F     | Deck Width*                                | 5.7" (145 mm)                    |
| G     | Service Access Dimensions                  | No Service Access                |
| 1     | Floor Cutout for Drain                     | 4" x 4" (102 mm x 102 mm)        |
| J     | Interior Dimensions Bottom of Bath (L x W) | 49.5" x 21.0" (1257 mm x 533 mm) |
| К     | Interior Dimensions<br>Top of Bath (L x W) | 63.0" x 26.8" (1600 mm x 681 mm) |
| L2    | Interior Depth - Drain End                 | 19.7" (500 mm)                   |
| М     | Backrest Angle                             | 20.2°                            |
| N     | Footprint (L x W)                          | 54.8" x 28.1" (1392 mm x 714 mm) |

## **NOTE**

The overall dimensions are nominal with a tolerance of +0 and -.25" (6 mm).

CAUTION: The integral overflow cover is not removable. The warranty will be voided if attempted.

## **KEY DIMENSIONS**

\*Deck width reflects only area indicated on detail.

©2018 Jacuzzi Luxury Bath • For additional information, call Customer Service 800-288-4002 • www.jacuzzi.com/baths
Refer to installation instructions included with fixture before beginning installation. Please confirm product availability and specifications before commencing with any installation work.