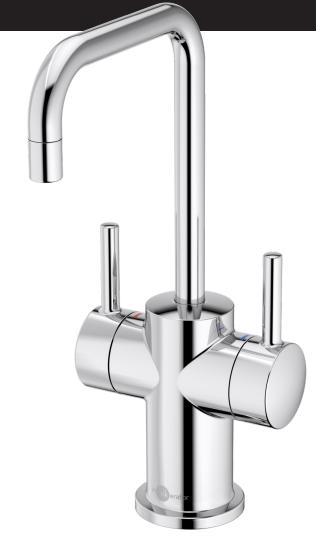

# MODERN 3020

Instant Hot and Cold Water Faucet FHC3020

#### **FEATURES:**

- Hot and cold water faucet dispenses near-boiling water and cold drinking water
- For use with an InSinkErator instant hot water tank and filtration system (sold separately)
- · Self-closing hot valve for automatic shut off
- Handles move forward to avoid hitting backsplash
- Spout swivels 360° for convenience

#### MATERIAL:

- Reverse osmosis certified and compatible per NSF/ANSI 58
- Lead-free certified and tested per NSF 61, Section 9
- Solid brass construction
- Corrosion resistant ceramic disc valve

### **FINISHES:**

Chrome • Stainless Steel • Arctic Steel • Matte Black Brushed Bronze • Polished Nickel