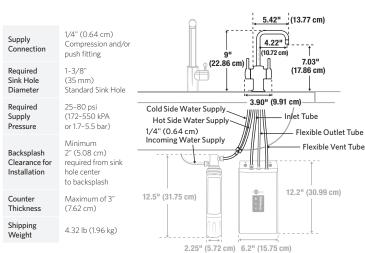

#### **FEATURES:**

- Hot and cold water faucet dispenses near-boiling water and cold drinking water
- For use with an InSinkErator instant hot water tank and filtration system (sold separately)
- · Self-closing hot valve for automatic shut off
- Handles move forward to avoid hitting backsplash
- Spout swivels 360° for convenience

#### MATERIAL:

- Reverse osmosis certified and compatible per NSF/ANSI 58
- Lead-free certified and tested per NSF 61, Section 9
- Solid brass construction
- Corrosion resistant ceramic disc valve