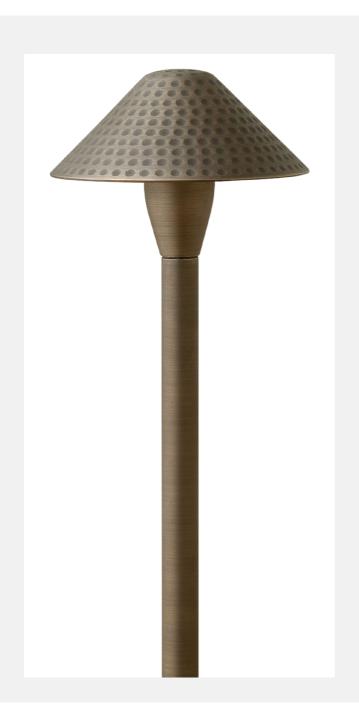

## HARDY ISLAND SM. HAMMERED **PATH LIGHT 16010MZ-LED**

MATTE BRONZE

| MATERIAL            | CAST BRASS       |
|---------------------|------------------|
| GLASS               | N/A              |
| WIDTH               | 6.8"             |
| HEIGHT              | 15.5"            |
| EXTENSION           | -                |
| TTO                 | -                |
| BACKPLATE<br>HEIGHT | -                |
| BACKPLATE<br>WIDTH  | -                |
| BULB                | ONE 2.3W IPL LED |
| 5025                | INCLUDED.        |
| VOLTAGE             | INCLUDED.<br>12V |
| -                   |                  |
| VOLTAGE             | 12V              |
| VOLTAGE<br>UPC      | 12V              |