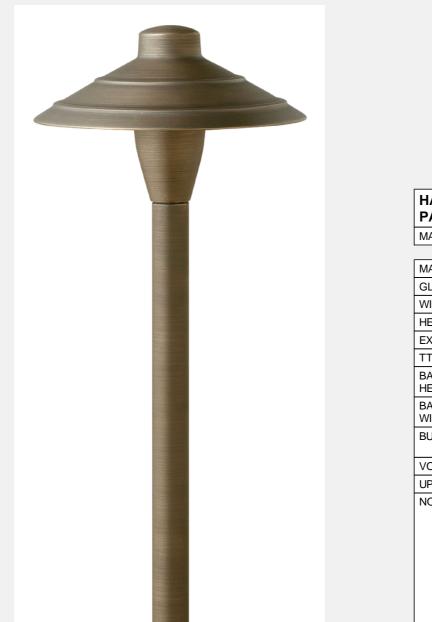

## HARDY ISLAND SM. TRADITIONAL PATH LIGHT 16004MZ-LED MATTE BRONZE

| CAST BRASS                    |
|-------------------------------|
| N/A                           |
| 7.0"                          |
| 15.5"                         |
| -                             |
| -                             |
| -                             |
| -                             |
| ONE 2.3W IPL LED<br>INCLUDED. |
| 12V                           |
| 640665160321                  |
|                               |
|                               |