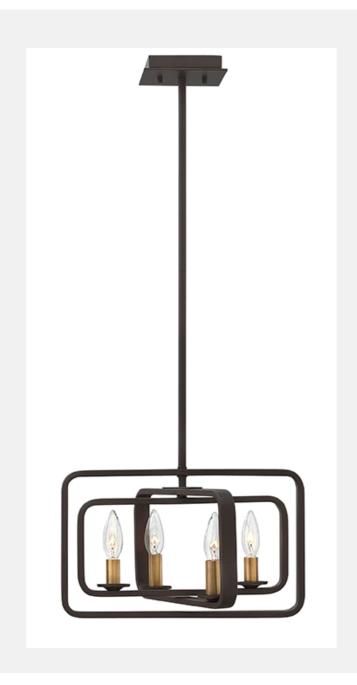

| QUENTIN 4811KZ |
|----------------|
| BUCKEYE BRONZE |

| WIDTH:         | 15.0"                                                  |
|----------------|--------------------------------------------------------|
| HEIGHT:        | 12.3"                                                  |
| WEIGHT:        | 6.0 LBS                                                |
| MATERIAL:      | STEEL                                                  |
| CANOPY:        | 4.75" SQ.                                              |
| SOCKET:        | 4-60W CAND                                             |
| NOTES:         | IDEAL FOR VINTAGE<br>FILAMENT BULBS. (NOT<br>INCLUDED) |
| DEPTH:         | 13.0"                                                  |
| MAX HEIGHT:    | 44.0"                                                  |
| MIN HEIGHT:    | 13.0"                                                  |
| LEADWIRE:      | 120.0"                                                 |
| DOWN RODS:     | 1-6", 2-12"                                            |
| CERTIFICATION: | C-US DRY RATED                                         |
| VOLTAGE:       | 120V                                                   |
| UPC:           | 640665481129                                           |