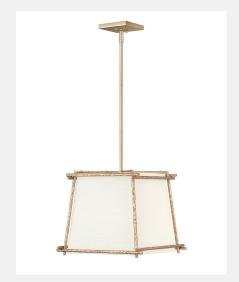

## **Small Pendant 3677CPG**

ITEM NUMBER 3677CPG
BRAND Hinkley Lighting

MATERIAL Steel HEIGHT 12.0" WIDTH 13.8"

SHADE Off-White Textured

VOLTAGE 120v

FEATURES AND

BENEFITS

WATTAGE 1-100w Med.
CERTIFICATION C-US Dry Rated

- This stem hung fixture may be hung on a sloped ceiling.
- This fixture includes multiple down stems in various lengths to customize the installation height of the fixture, including one 6" stem and two 12" stems.
- Suitable for use in dry (indoor) locations as defined by NEC and CEC. Meets United States UL Underwriters Laboratories & CSA Canadian Standards Association Product Safety Standards
- For complete warranty information visit (hyperlink)
- 15 year finish warranty
- Lifetime warranty on electrical wiring and components
- Merging the best of traditional and modern elements, with a sophisticated and streamlined silhouette perfect for any space
- Luxurious gold finish with opulent sheen

FINISH Champagne Gold

AT HINKLEY, WE EMBRACE THE DESIGN PHILOSOPHY THAT YOU CAN MERGE TOGETHER THE LIGHTING, FURNITURE, ART, COLORS AND ACCESSORIES YOU LOVE INTO A BEAUTIFUL ENVIRONMENT THAT DEFINES YOUR OWN PERSONAL STYLE. WE HOPE YOU WILL BE INSPIRED BY OUR COMMITMENT TO KEEP YOUR 'LIFE AGLOW.'