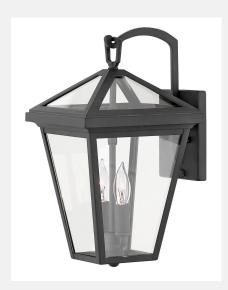

## Small Wall Mount Lantern 2560MB-LL

ITEM NUMBER 2560MB-LL BRAND Hinkley Lighting MATERIAL Aluminum **GLASS** Clear 14.0" HEIGHT WIDTH 8.0" LED COLOR TEMP 2700 120v VOLTAGE LED LUMENS 700

WATTAGE 2-5w Cand. LED \*Included

CERTIFICATION C-US Wet Rated

EXTENSION 9.0" TOP TO OUTLET 7.0"

**FEATURES AND** 

**BENEFITS** 

BACK PLATE 4.75"W X 5.5"H

 Suitable for use in wet (interior direct splash and outdoor direct rain or sprinkler) locations as defined by NEC and CEC. Meets United States UL Underwriters Laboratories & CSA Canadian Standards Association Product Safety Standards

• For complete warranty information visit

(hyperlink)

 Classic lines and heritage details complement traditional architecture

• Striking black finish enhances design

FINISH Museum Black

AT HINKLEY, WE EMBRACE THE DESIGN PHILOSOPHY THAT YOU CAN MERGE TOGETHER THE LIGHTING, FURNITURE, ART, COLORS AND ACCESSORIES YOU LOVE INTO A BEAUTIFUL ENVIRONMENT THAT DEFINES YOUR OWN PERSONAL STYLE. WE HOPE YOU WILL BE INSPIRED BY OUR COMMITMENT TO KEEP YOUR 'LIFE AGLOW.'