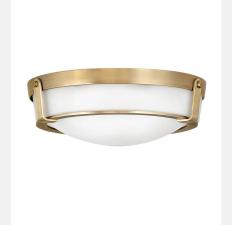

## **Medium Flush Mount 3225HB**

ITEM NUMBER 3225HB

BRAND Hinkley Lighting

MATERIAL Steel **GLASS Etched** HEIGHT 5.3" WIDTH 16.0" VOLTAGE 120v WATTAGE 3-60w Med. CERTIFICATION C-US Dry Rated

> • Suitable for use in dry (indoor) locations as defined by NEC and CEC. Meets United States UL Underwriters Laboratories & **CSA Canadian Standards Association Product Safety Standards**

• For complete warranty information visit **FEATURES AND** (hyperlink) BENEFITS

15 year finish warranty

· Lifetime warranty on electrical wiring and components

 Merging the best of traditional and modern elements, with a sophisticated and streamlined silhouette perfect for any space

· Classic gleaming light brass finish

FINISH Heritage Brass

AT HINKLEY, WE EMBRACE THE DESIGN PHILOSOPHY THAT YOU CAN MERGE TOGETHER THE LIGHTING. FURNITURE. ART, COLORS AND ACCESSORIES YOU LOVE INTO A BEAUTIFUL ENVIRONMENT THAT DEFINES YOUR OWN PERSONAL STYLE. WE HOPE YOU WILL BE INSPIRED BY OUR COMMITMENT TO KEEP YOUR 'LIFE AGLOW.'