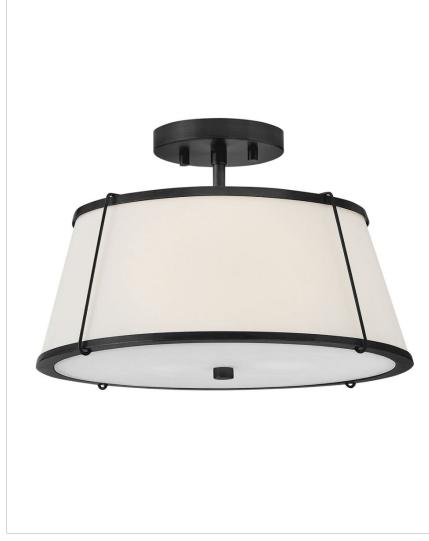

## **CLARKE**

## 4893BK

## MEDIUM SEMI-FLUSH MOUNT

An effortless blend of classic style elements, Clarke's transitional design is fresh and elegant. Its captivating metal or linen shade and contrasting frame lend architectural beauty to any space with a selection of sophisticated finishes to complement any décor

| DETAILS   |                 |
|-----------|-----------------|
| FINISH:   | Black           |
| MATERIAL: | Steel           |
| SHADE:    | Off-White Linen |

| DIMENSIONS |      |
|------------|------|
| WIDTH:     | 15"  |
| HEIGHT:    | 9.5" |
| WEIGHT:    | 11lb |