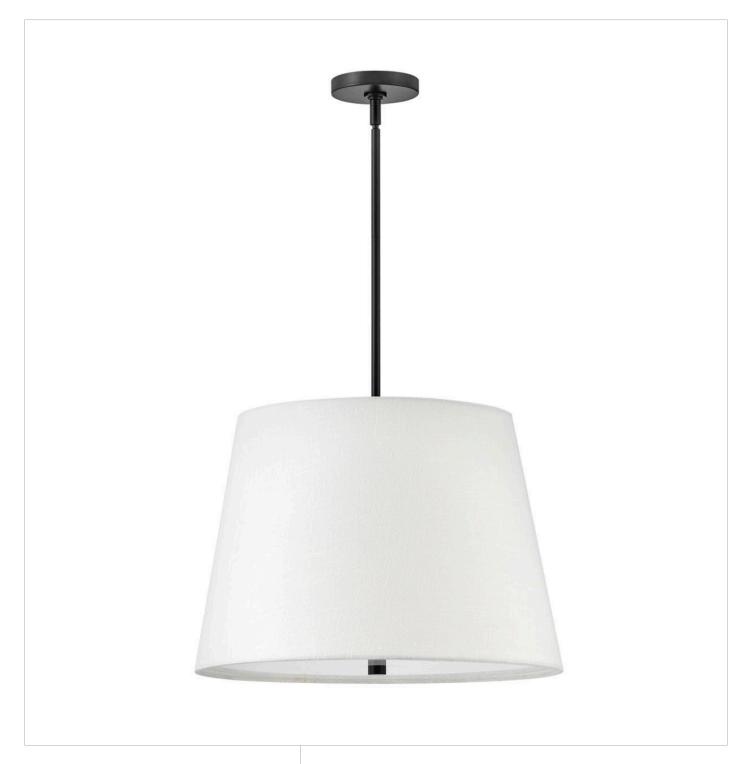

## **BEALE**

LARGE CONVERTIBLE PENDANT

## 83777BK

Classic elements get a transitional update with Beale, a dimensional beauty with neatly angular lines. The white linen shade paired with an acrylic lens radiates ambient light in a pendant or semi-flush mount design, aiding Beale in bringing simple, functional style anytime, anywhere.

FINISH: Black

**GLASS**: Acrylic Lens **SHADE**: White Linen

WIDTH: 20" HEIGHT: 14" DEPTH: 0

LIGHT SOURCE: Socketed

WATTAGE: 3-14w Med. LED, 60w Equiv.

LARK, INC. 33000 Pin Oak Parkway Avon Lake, OH 44012 **PHONE: (440) 653-5500** Toll Free: 1 (800) 446-5539 larkliving.com