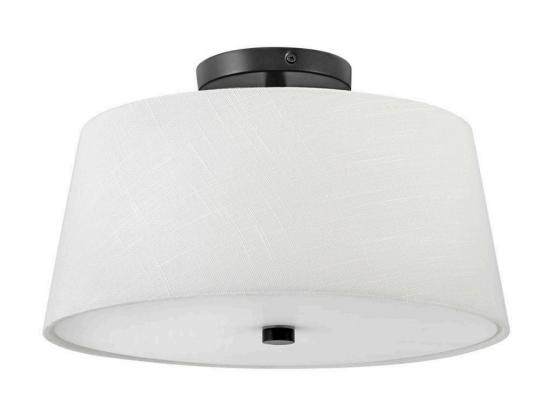

## **BEALE**

MEDIUM FLUSH MOUNT

## 83773BK

Classic elements get a transitional update with Beale, a dimensional beauty with neatly angular lines. The white linen shade paired with an acrylic lens radiates ambient light in a pendant or semi-flush mount design, aiding Beale in bringing simple, functional style anytime, anywhere.

FINISH: Black

**GLASS**: Acrylic Lens **SHADE**: White Linen

WIDTH: 14"
HEIGHT: 8.3"
DEPTH: 0

LIGHT SOURCE: Socketed

WATTAGE: 2-14w Med. LED, 60w Equiv.

LARK, INC. 33000 Pin Oak Parkway Avon Lake, OH 44012 **PHONE: (440) 653-5500** Toll Free: 1 (800) 446-5539 larkliving.com