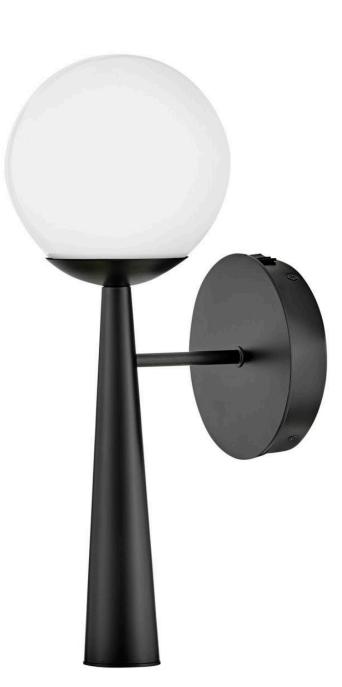

## IZZY

## MEDIUM SINGLE LIGHT SCONCE

## 83500BK

Talk about effortlessly cool. Izzy delivers the perfect mix of structural beauty and simplicity. The long, tapered lines are balanced by the shapely, cased opal globe for an intriguing silhouette. The sconce's profile has a commanding presence whether you choose to mount it up or down. Plus, the versatility continues with the option to hardwire or mount as a plug-in sconce with a functional on/off switch. Finished in bold Black or Lacquered Brass, Izzy takes center st...

FINISH: Black GLASS: Cased Opal WIDTH: 6" HEIGHT: 16" DEPTH: 0 LIGHT SOURCE: Socketed WATTAGE: 1-5w Cand. LED, 60w Equiv.

LARK, INC. 33000 Pin Oak Parkway Avon Lake, OH 44012 PHONE: (440) 653-5500 Toll Free: 1 (800) 446-5539 larkliving.com