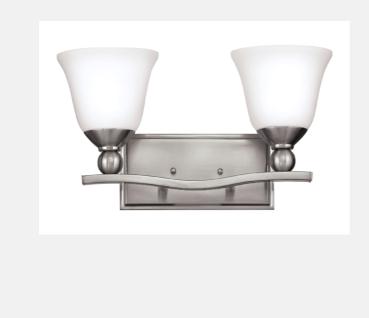

## HINKLEY LIGHTING, INC. 33000 PIN OAK PARKWAY I AVON LAKE, OHIO 44012 [PH] 440.653.5500 [F] 440.653.5555 HINKLEYLIGHTING.COM I FREDRICKRAMOND.COM

| BOLLA 5892BN-GU24 |                             |
|-------------------|-----------------------------|
| BRUSHED NICKEL    |                             |
|                   |                             |
| WIDTH:            | 16.0"                       |
| HEIGHT:           | 8.8"                        |
| WEIGHT:           | 5.0 LBS                     |
| MATERIAL:         | METAL                       |
| GLASS:            | ETCHED OPAL                 |
| BACKPLATE WIDTH:  | 9.3"                        |
| BACKPLATE HEIGHT: | 4.5"                        |
| SOCKET:           | 2-18W GU24<br>*NOT INCLUDED |
| EXTENSION:        | 6.8"                        |
| TTO:              | 6.5"                        |
| CERTIFICATION:    | C-US DAMP RATED             |
| VOLTAGE:          | 120V                        |
| UPC:              | 640665589252                |
| INSTALL OPTIONS:  | UP AND DOWN                 |