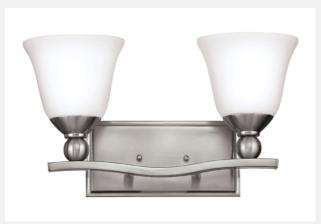

## HINKLEY & R.

HINKLEY LIGHTING, INC. 33000 PIN OAK PARKWAY I AVON LAKE, OHIO 44012 [PH] 440.653.5500 [F] 440.653.5555 HINKLEYLIGHTING.COM I FREDRICKRAMOND.COM

| BOLLA 5892BN-LED             |                             |
|------------------------------|-----------------------------|
| BRUSHED NICKEL               |                             |
|                              |                             |
| WIDTH:                       | 16.0"                       |
| HEIGHT:                      | 8.8"                        |
| WEIGHT:                      | 5.0 LBS                     |
| MATERIAL:                    | METAL                       |
| GLASS:                       | ETCHED OPAL                 |
| BACKPLATE WIDTH:             | 9.3"                        |
| BACKPLATE HEIGHT:            | 4.5"                        |
| SOCKET:                      | 2-15W LESM-100<br>*INCLUDED |
| LED INFO:                    |                             |
| LUMENS:                      | 1100                        |
| COLOR TEMP:                  | 2700k                       |
| CRI:                         | 90                          |
| LED WATTAGE:                 | 15w                         |
| INCANDESCENT<br>EQUIVALENCY: | 100w                        |
| DIMMABLE:                    | YES                         |
| EXTENSION:                   | 6.8"                        |
| TTO:                         | 6.5"                        |
| CERTIFICATION:               | C-US DAMP RATED             |
| VOLTAGE:                     | 120V                        |
| UPC:                         | 640665589269                |
| INSTALL OPTIONS:             | UP AND DOWN                 |