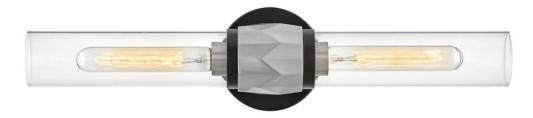

## ELLISON

TWO LIGHT VANITY

## 57082BK-BN

Ellison embodies refined elegance. A beautifully faceted diecast cuff is the centerpiece of the design and pairs beautifully with clear glass and dual finish combinations. Ellison adds the signature finishing touch to interior settings, spanning transitional to updated traditional. FINISH: Black with Brushed Nickel accents GLASS: Clear WIDTH: 22" HEIGHT: 5" DEPTH: 0 LIGHT SOURCE: LED Lamp WATTAGE: 2-10w Med. LED, 60w Equiv.