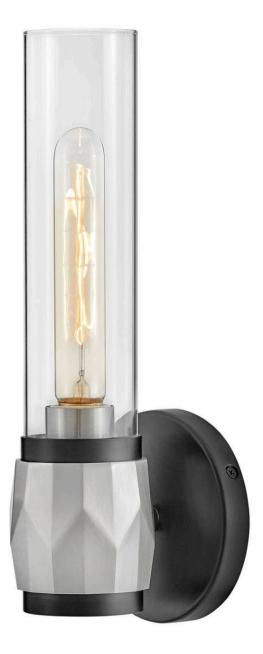

## ELLISON

SINGLE LIGHT VANITY

## 57080BK-BN

Ellison embodies refined elegance. A beautifully faceted diecast cuff is the centerpiece of the design and pairs beautifully with clear glass and dual finish combinations. Ellison adds the signature finishing touch to interior settings, spanning transitional to updated traditional. FINISH: Black with Brushed Nickel accents GLASS: Clear WIDTH: 5" HEIGHT: 13.5" DEPTH: 0 LIGHT SOURCE: LED Lamp WATTAGE: 1-10w Med. LED, 60w Equiv.