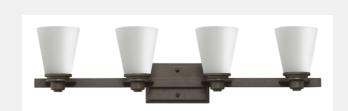

## **AVON 5554KZ-GU24** BUCKEYE BRONZE

| WIDTH:            | 31.8"                    |
|-------------------|--------------------------|
| HEIGHT:           | 8.0"                     |
| WEIGHT:           | 8.0 LBS                  |
| MATERIAL:         | METAL                    |
| GLASS:            | ETCHED OPAL              |
| BACKPLATE WIDTH:  | 7.3"                     |
| BACKPLATE HEIGHT: | 4.5"                     |
| SOCKET:           | 4-18W GU24 *NOT INCLUDED |
| EXTENSION:        | 6.3"                     |
| TTO:              | 5.8"                     |
| CERTIFICATION:    | C-US DAMP RATED          |
| VOLTAGE:          | 120V                     |
| UPC:              | 640665555646             |
| INSTALL OPTIONS:  | UP AND DOWN              |