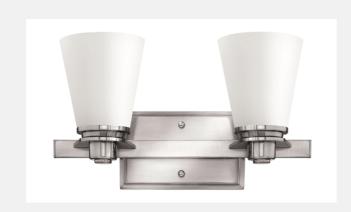

## **AVON 5552BN-GU24 BRUSHED NICKEL**

| WIDTH:            | 14.5"           |
|-------------------|-----------------|
| HEIGHT:           | 8.0"            |
| WEIGHT:           | 4.0 LBS         |
| MATERIAL:         | METAL           |
| GLASS:            | ETCHED OPAL     |
| BACKPLATE WIDTH:  | 7.3"            |
| BACKPLATE HEIGHT: | 4.5"            |
| SOCKET:           | 2-18W GU24      |
|                   | *NOT INCLUDED   |
| EXTENSION:        | 6.3"            |
| TTO:              | 5.8"            |
| CERTIFICATION:    | C-US DAMP RATED |
| VOLTAGE:          | 120V            |
| UPC:              | 640665555387    |
| INSTALL OPTIONS:  | UP AND DOWN     |