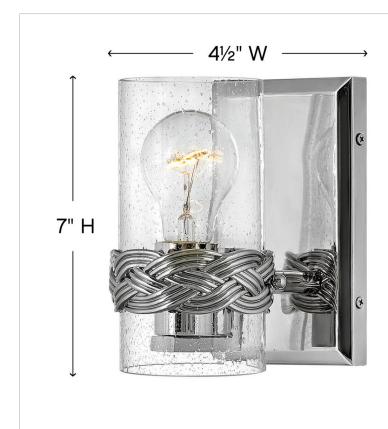

## SINGLE LIGHT VANITY

A new nautical classic, Nevis draws inspiration from seafaring style. The intricately crafted interwoven cast bracelet details the strands of a sailor's knot and envelops vertical clear seedy glass sleeves. A gleaming Polished Nickel backplate adds to the jewel-like effect. Ideal for filament bulbs.

| DETAILS   |                 |
|-----------|-----------------|
| FINISH:   | Polished Nickel |
| MATERIAL: | Steel           |
| GLASS:    | Clear Seedy     |

| DIMENSIONS     |             |
|----------------|-------------|
| WIDTH:         | 4.5"        |
| HEIGHT:        | 7"          |
| WEIGHT:        | 3.3 lbs.    |
| BACK PLATE:    | 4.5"W X 7"H |
| EXTENSION:     | 5.8"        |
| TOP TO OUTLET: | 3.5"        |