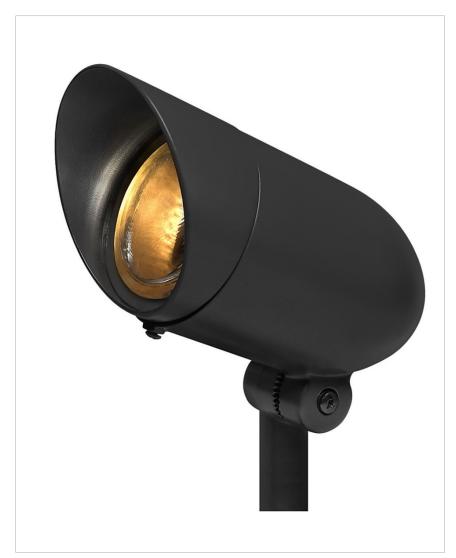

## 75W SM. SPOT LIGHT

## 54000BK

120V SPOT LIGHT SMALL

| DETAILS   |                                                |
|-----------|------------------------------------------------|
| FINISH:   | Black                                          |
| MATERIAL: | Die-Cast Aluminum                              |
|           | Convex Clear Tempered,<br>Soda-Lime Glass Lens |

| DIMENSIONS |        |
|------------|--------|
| WIDTH:     | 3.8"   |
| HEIGHT:    | 6.3"   |
| WEIGHT:    | 2 lbs. |

| LIGHT SOURCE  |            |
|---------------|------------|
| LIGHT SOURCE: | Socket     |
| WATTAGE:      | 1-75w Med. |
| VOLTAGE:      | 120v       |