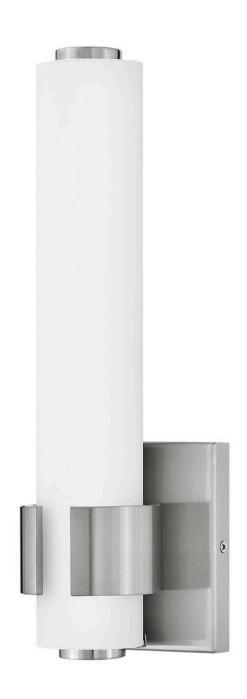

## **AIDEN**

SMALL LED SCONCE

## 53060BN

Bold and balanced are the defining elements of Aiden. A striking, signature cuff centers the etched white glass baton, while matching end caps complete the simple symmetry. The clean transitional silhouette can be mounted vertically or horizontally with Invisimount for a look that is as flexible as it is fashionable.

FINISH: Brushed Nickel GLASS: Etched White

**WIDTH**: 4.8" **HEIGHT**: 13.5" **DEPTH**: 0

LIGHT SOURCE: Integrated LED WATTAGE: 20w LED \*Included

HINKLEY 33000 Pin Oak Parkway Avon Lake, OH 44012 **PHONE: (440) 653-5500** Toll Free: 1 (800) 446-5539 hinkley.com