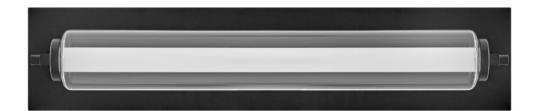

## 52022BK

Lucien possesses a refined architectural style for updated traditional and transitional interiors. The integrated LED light source is layered within a cylindrical-shaped clear outer glass and is designed to stand out against a Lacquered Brass or Black backplate for a bold, rich, and timeless look. For added customization, this sconce can be mounted horizontally or vertically.

## HINKLEY

FINISH: Black GLASS: Clear & Etched Opal WIDTH: 24" HEIGHT: 5" DEPTH: 0 LIGHT SOURCE: Integrated LED WATTAGE: 20w LED \*Included

HINKLEY 33000 Pin Oak Parkway Avon Lake, OH 44012 PHONE: (440) 653-5500 Toll Free: 1 (800) 446-5539 hinkley.com