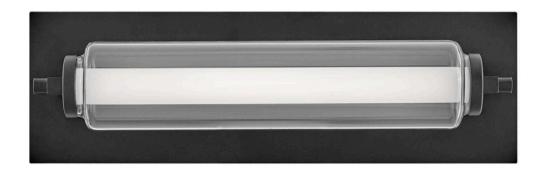

## **LUCIEN**

SMALL LED VANITY

## 52020BK

Lucien possesses a refined architectural style for updated traditional and transitional interiors. The integrated LED light source is layered within a cylindrical-shaped clear outer glass and is designed to stand out against a Lacquered Brass or Black backplate for a bold, rich, and timeless look. For added customization, this sconce can be mounted horizontally or vertically.

FINISH: Black

GLASS: Clear & Etched Opal

WIDTH: 5" HEIGHT: 16.5" DEPTH: 0

LIGHT SOURCE: Integrated LED WATTAGE: 12w LED \*Included

**HINKLEY** 33000 Pin Oak Parkway Avon Lake, OH 44012 **PHONE: (440) 653-5500** Toll Free: 1 (800) 446-5539 hinkley.com