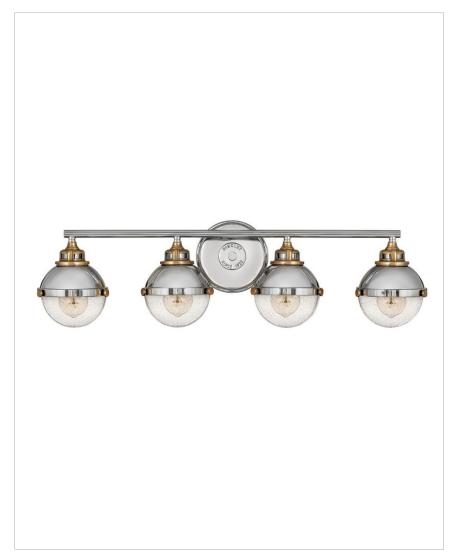

## FLETCHER 5174PN

FOUR LIGHT VANITY

| DETAILS   |                 |
|-----------|-----------------|
| FINISH:   | Polished Nickel |
| MATERIAL: | Steel           |
| GLASS:    | Clear Seedy     |

| DIMENSIONS     |          |
|----------------|----------|
| WIDTH:         | 32"      |
| HEIGHT:        | 8.8"     |
| WEIGHT:        | 4.7 lbs. |
| BACK PLATE:    | 6" Dia.  |
| EXTENSION:     | 7.5"     |
| TOP TO OUTLET: | 3"       |

## PRODUCT DETAILS:

- Suitable for use in damp (interior moist and outdoor no direct rain or sprinkler) locations as defined by NEC and CEC. Meets United States UL Underwriters Laboratories & CSA Canadian Standards Association Product Safety Standards
- Angular lines, a bold finish, simple shape and sturdy details merge for a robust but pared down industrial design
- Gleaming luxe polished nickel finish