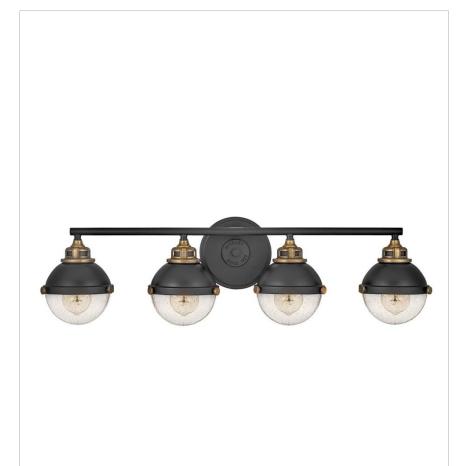

## **FLETCHER**

## 5174BK

FOUR LIGHT VANITY

| DETAILS   |             |
|-----------|-------------|
| FINISH:   | Black       |
| MATERIAL: | Steel       |
| GLASS:    | Clear Seedy |

| DIMENSIONS     |          |
|----------------|----------|
| WIDTH:         | 32"      |
| HEIGHT:        | 8.8"     |
| WEIGHT:        | 3.1 lbs. |
| BACK PLATE:    | 6" Dia.  |
| EXTENSION:     | 7.5"     |
| TOP TO OUTLET: | 3"       |

## PRODUCT DETAILS:

- Suitable for use in damp (interior moist and outdoor no direct rain or sprinkler) locations as defined by NEC and CEC. Meets United States UL Underwriters Laboratories & CSA Canadian Standards Association Product Safety Standards
- Angular lines, a bold finish, simple shape and sturdy details merge for a robust but pared down industrial design
- Striking black finish enhances design