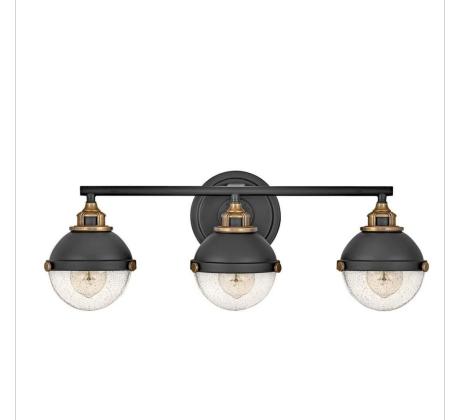

## **FLETCHER**

## 5173BK

THREE LIGHT VANITY

| DETAILS   |             |
|-----------|-------------|
| FINISH:   | Black       |
| MATERIAL: | Steel       |
| GLASS:    | Clear Seedy |

| DIMENSIONS     |          |
|----------------|----------|
| WIDTH:         | 25"      |
| HEIGHT:        | 8.8"     |
| WEIGHT:        | 3.1 lbs. |
| BACK PLATE:    | 6" Dia.  |
| EXTENSION:     | 7.5"     |
| TOP TO OUTLET: | 3"       |

## PRODUCT DETAILS:

- Suitable for use in damp (interior moist and outdoor no direct rain or sprinkler) locations as defined by NEC and CEC. Meets United States UL Underwriters Laboratories & CSA Canadian Standards Association Product Safety Standards
- Angular lines, a bold finish, simple shape and sturdy details merge for a robust but pared down industrial design
- Striking black finish enhances design