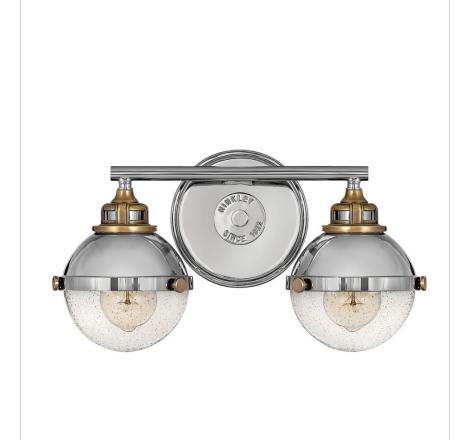

## **FLETCHER**

## 5172PN

TWO LIGHT VANITY

| DETAILS   |                 |
|-----------|-----------------|
| FINISH:   | Polished Nickel |
| MATERIAL: | Steel           |
| GLASS:    | Clear Seedy     |

| DIMENSIONS     |          |
|----------------|----------|
| WIDTH:         | 16"      |
| HEIGHT:        | 8.8"     |
| WEIGHT:        | 3.7 lbs. |
| BACK PLATE:    | 6" Dia.  |
| EXTENSION:     | 7.5"     |
| TOP TO OUTLET: | 3"       |

## PRODUCT DETAILS:

- Suitable for use in damp (interior moist and outdoor no direct rain or sprinkler) locations as defined by NEC and CEC. Meets United States UL Underwriters Laboratories & CSA Canadian Standards Association Product Safety Standards
- Angular lines, a bold finish, simple shape and sturdy details merge for a robust but pared down industrial design
- Gleaming luxe polished nickel finish